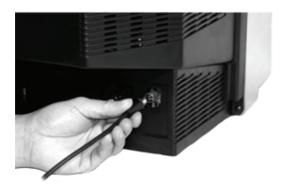

#### **Connect to Power**

Connect the supplied AC adapter cable to the back of the In-line Amplifier. Connect the AC adapter to a standard AC outlet.