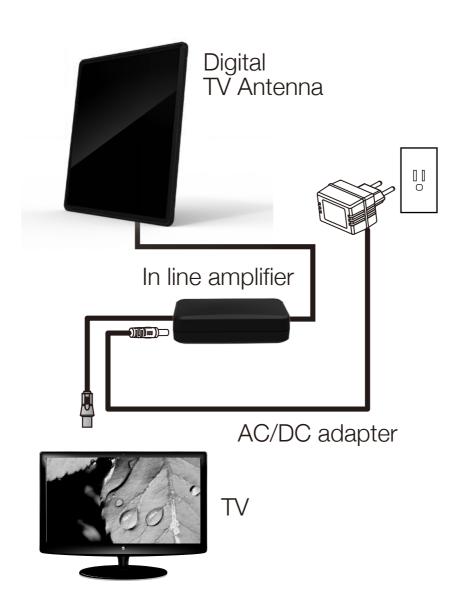

#### **Connect to Power**

Connect the supplied AC adapter cable to the back of the In-line Amplifier. Connect the AC adapter to a standard AC outlet.

#### Connect to TV

Connect the end of attached coaxial cable to the TV's RF input socket.

#### Adjusting the Antenna

To find the best reception, simply re-position the antenna until the signal improves. In some cases this may require placing the antenna in a different location such as near a window