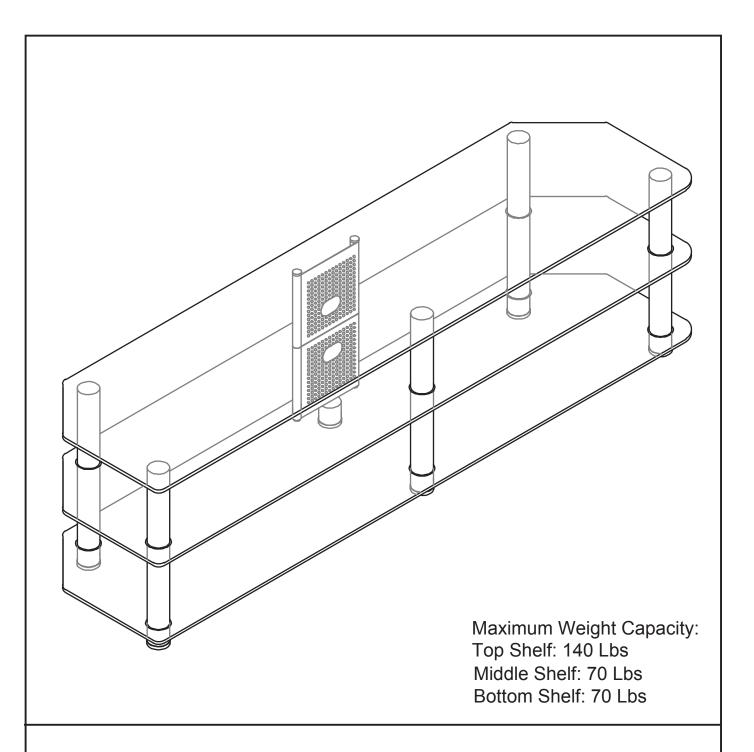

- ! Do not bang into or place your own weight on the glass sheves
- Do not place any items on the shelves or mounts which may exceed the maximum weight limits.
- ! Always place the heaviest component (except for your TV) on the bottom shelf

**A** x8

**B** x2

**C**x6

**D**x1

0

Schoenfeld International Inc and OSC DESIGNS 5001 American Boulevard West Suite 275
Bloomington, Minnesota 55437

©Schoenfeld International Inc., 2019 JACKSON Rev 1.0 September 2019