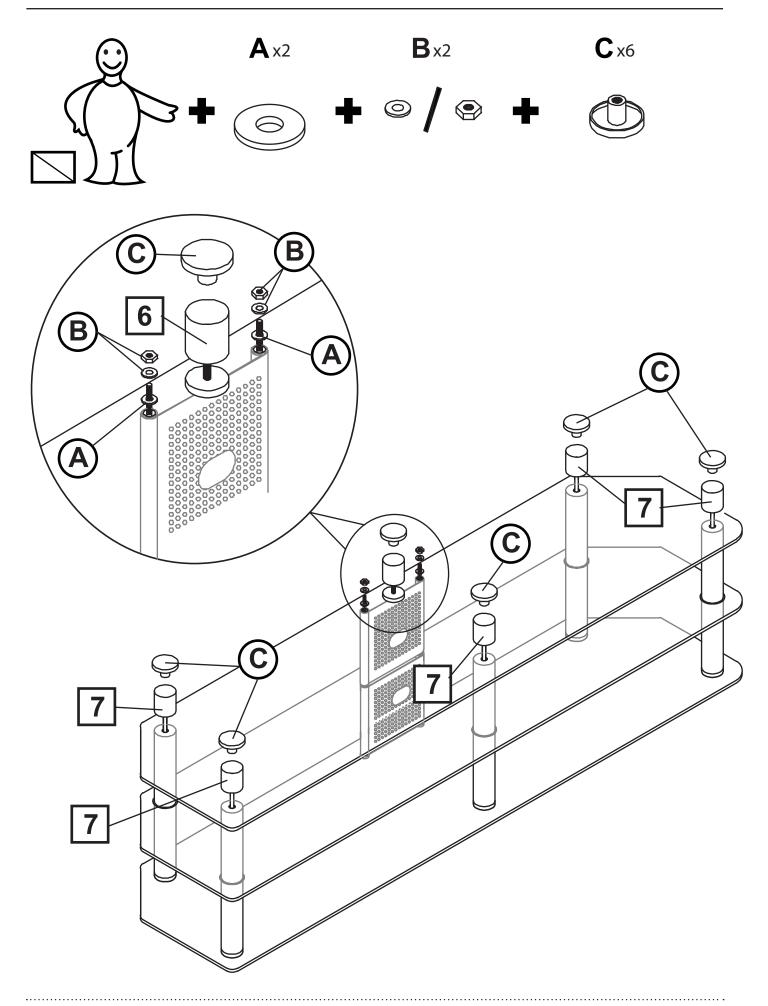

**A** x8

**B** x2

**C**x6

**D**x1

0

Schoenfeld International Inc and OSC DESIGNS 5001 American Boulevard West Suite 275
Bloomington, Minnesota 55437

©Schoenfeld International Inc., 2019 JACKSON Rev 1.0 September 2019