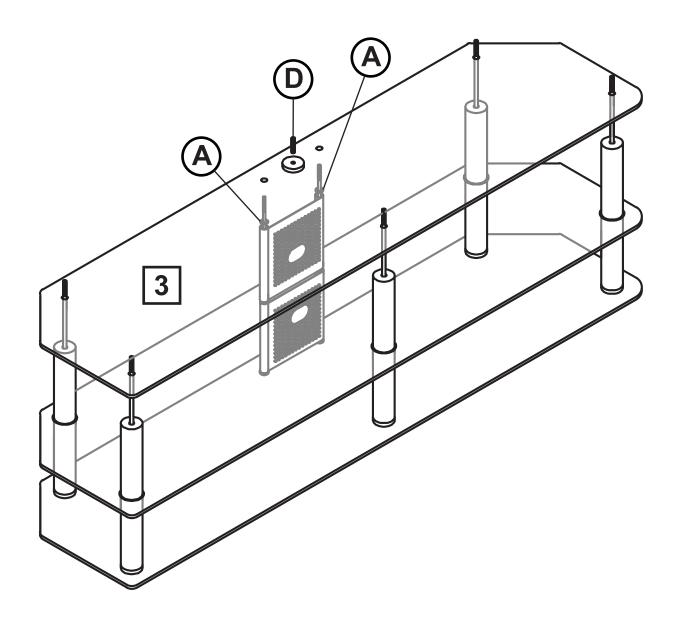

**A** x8

**B** x2

**C**x6

**D**x1

0

Schoenfeld International Inc and OSC DESIGNS 5001 American Boulevard West Suite 275
Bloomington, Minnesota 55437

©Schoenfeld International Inc., 2019 JACKSON Rev 1.0 September 2019