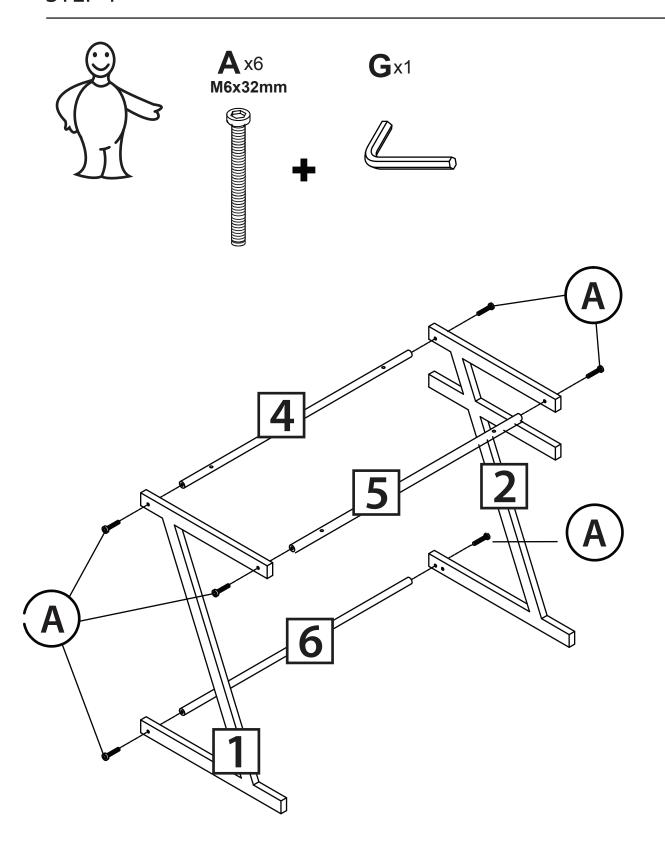

Should you be missing any of the assembly parts or components (screws, pieces, etc.), please contact the Customer Support Center to secure a replacement. It is not necessary to bring the unit back to the store. When calling, please reference the parts list found in the Instruction Manual to help us accurately identify the missing parts and promptly provide replacements.