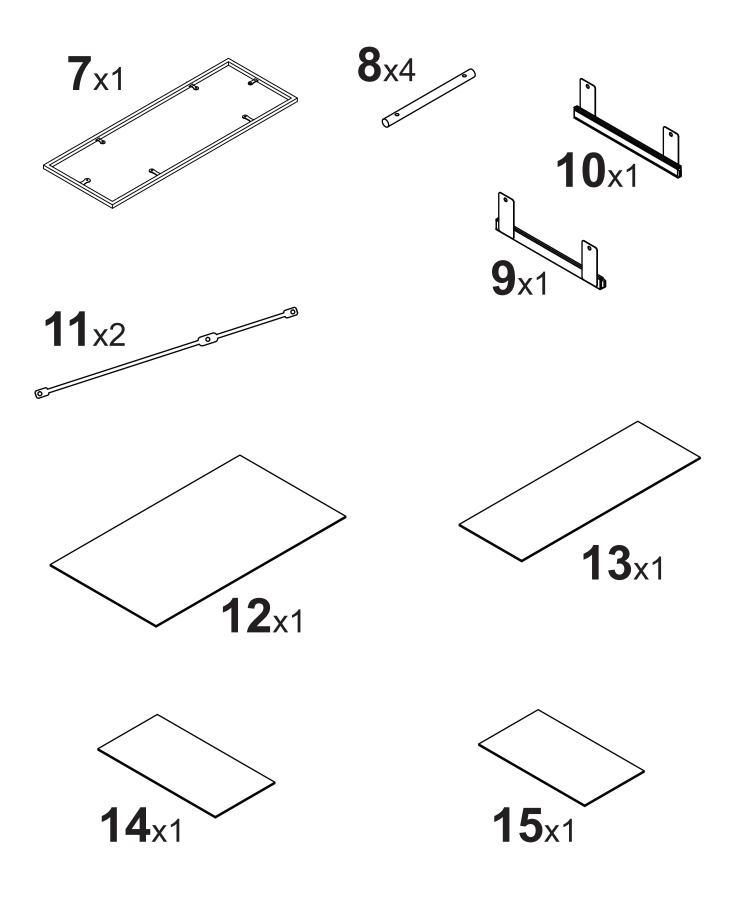

Should you be missing any of the assembly parts or components (screws, pieces, etc.), please contact the Customer Support Center to secure a replacement. It is not necessary to bring the unit back to the store. When calling, please reference the parts list found in the Instruction Manual to help us accurately identify the missing parts and promptly provide replacements.