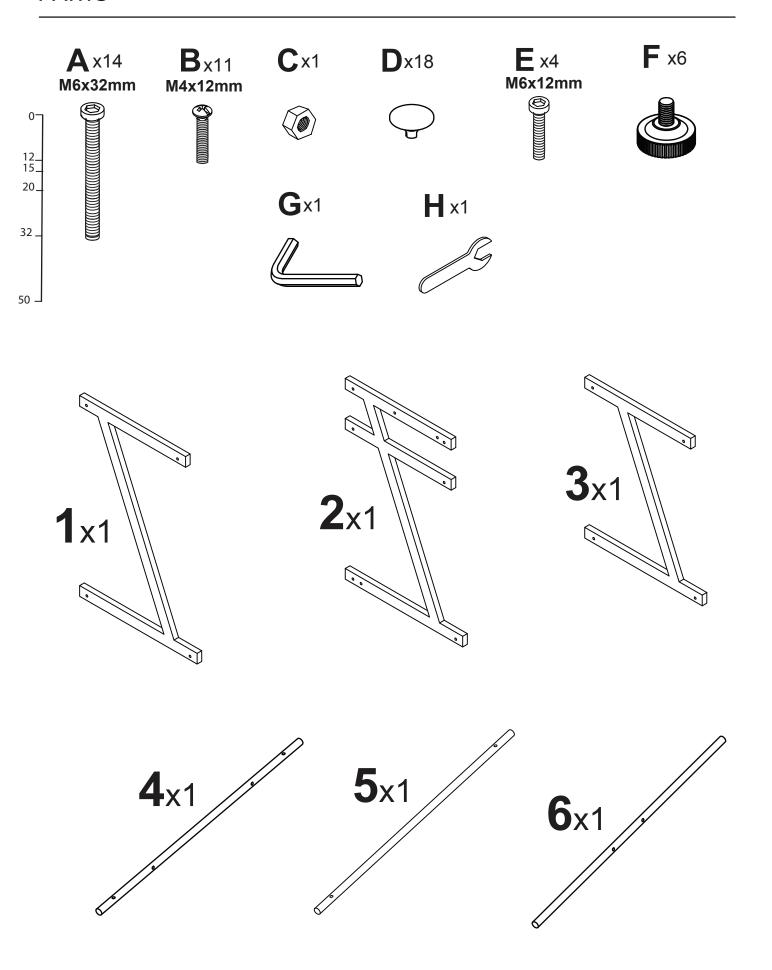

Should you be missing any of the assembly parts or components (screws, pieces, etc.), please contact the Customer Support Center to secure a replacement. It is not necessary to bring the unit back to the store. When calling, please reference the parts list found in the Instruction Manual to help us accurately identify the missing parts and promptly provide replacements.