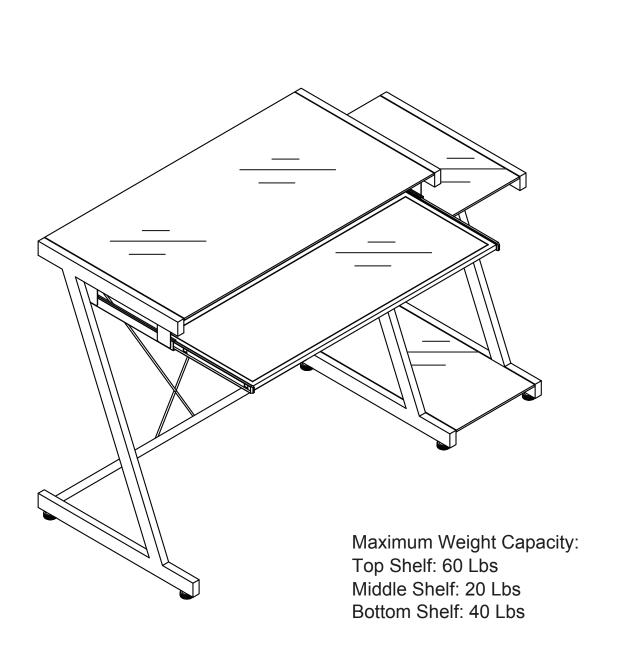

- ! Do not bang into or place your own weight on the glass sheves
- ! Do not place any items on the shelves or mounts which may exceed the maximum weight limits.
- ! Always place the heaviest component (except for your TV) on the bottom shelf