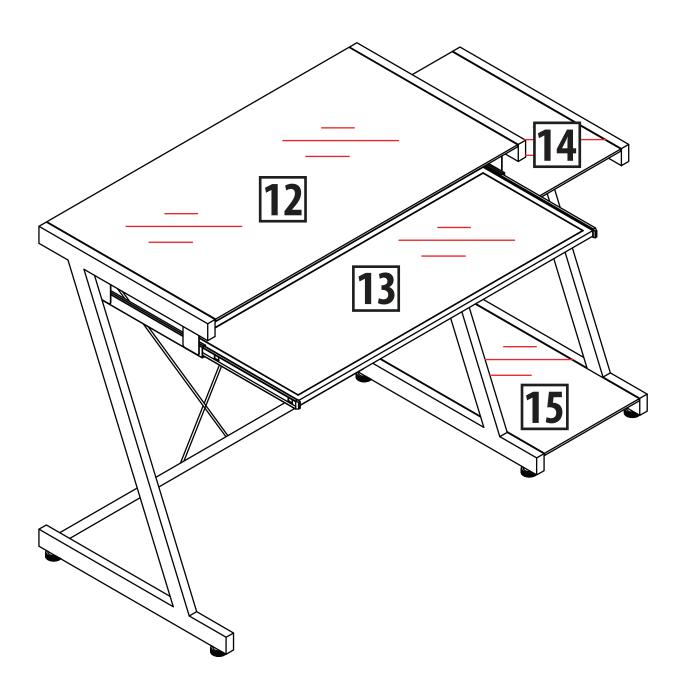

THUNDERDOG, be liable for any loss (direct, indirect, incidental, foreseen, unforeseen, special or consequential) or for any damage arising out of, or in connection with, the use of this product. Nor shall THUNDERDOG have any responsibility for incidental or consequential damages resulting from the breach of this warranty including but not limited to inconvenience, purchase or rental of replacement products, loss of profits or commercial loss.

We reserve the right to request damaged parts or units be shipped to our offices for inspection or confirmation of any warranty claims.

This warranty does not cover product sold 'As Is'.

This warranty is valid only to the original purchaser of the Product in the United States and Canada and grants specific legal rights.































### Schoenfeld International Inc and THUNDERDOG

5001 American Boulevard West Suite 275 Bloomington, Minnesota 55437

©Schoenfeld International Inc., 2018 TCD18 Ver. 1.0 January 2018