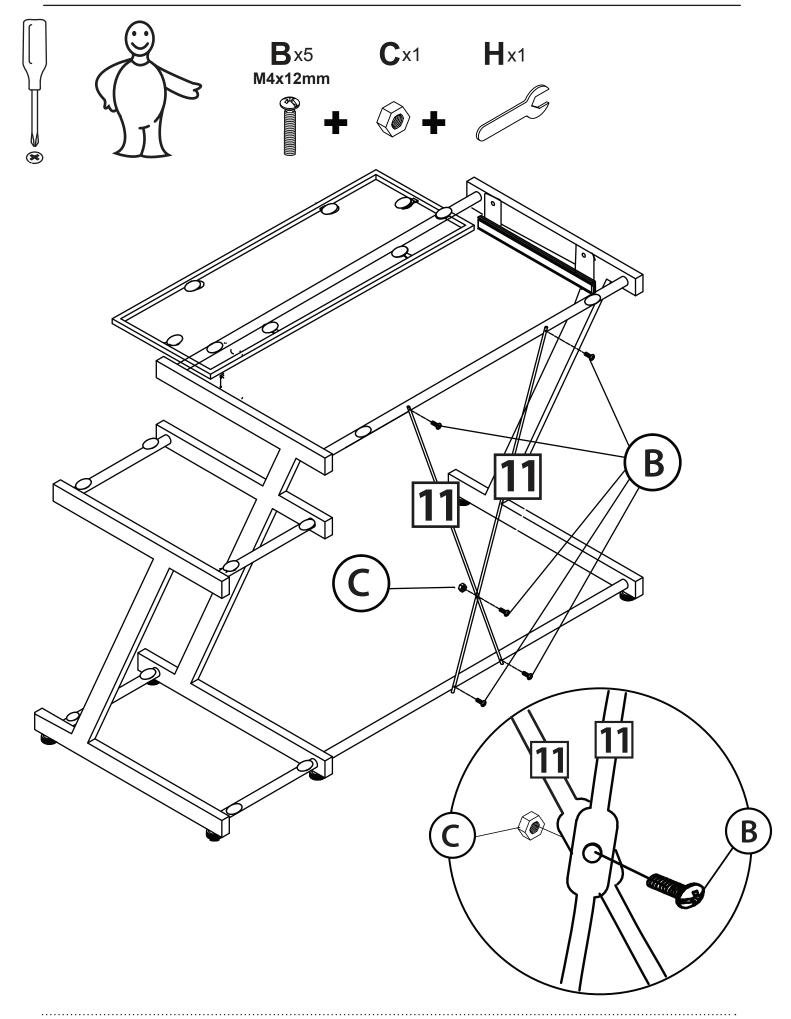

all THUNDERDOG, be liable for any loss (direct, indirect, incidental, foreseen, unforeseen, special or consequential) or for any damage arising out of, or in connection with, the use of this product. Nor shall THUNDERDOG have any responsibility for incidental or consequential damages resulting from the breach of this warranty including but not limited to inconvenience, purchase or rental of replacement products, loss of profits or commercial loss.

We reserve the right to request damaged parts or units be shipped to our offices for inspection or confirmation of any warranty claims.

This warranty does not cover product sold 'As Is'.

This warranty is valid only to the original purchaser of the Product in the United States and Canada and grants specific legal rights.































### Schoenfeld International Inc and THUNDERDOG

5001 American Boulevard West Suite 275 Bloomington, Minnesota 55437

©Schoenfeld International Inc., 2018 TCD18 Ver. 1.0 January 2018