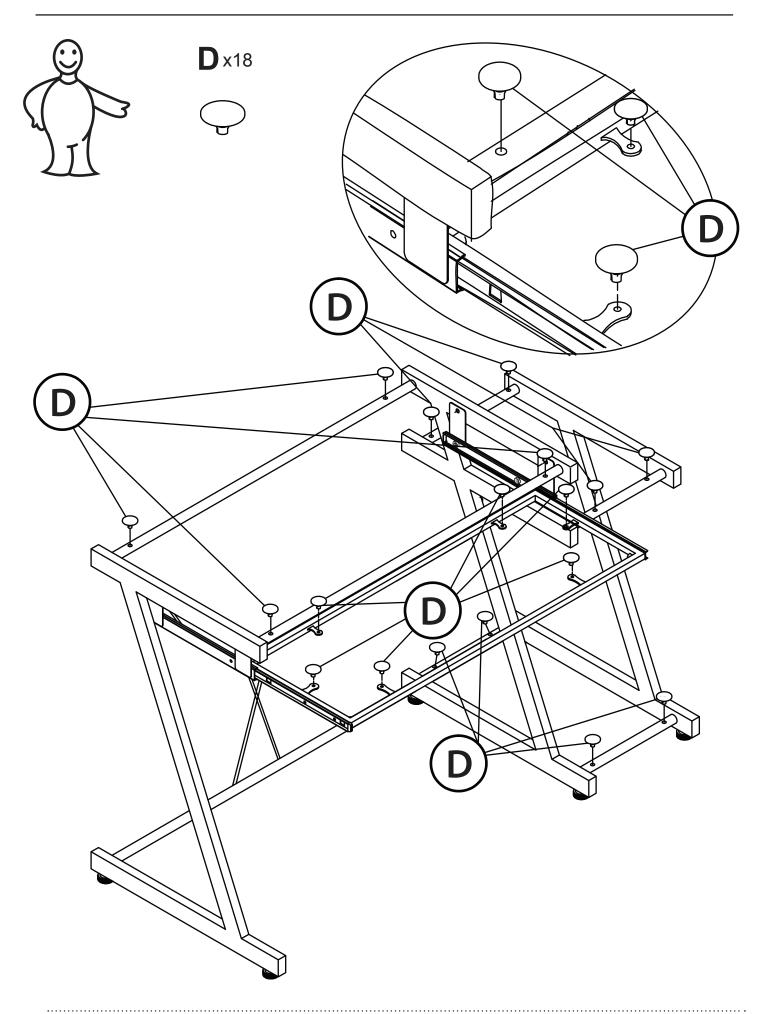

# MODEL TCD2 ASSEMBLY INSTRUCTIONS

Important! Read all warnings before starting assembly.

For technical assistance or troubleshooting please call 1-855-994-8364.