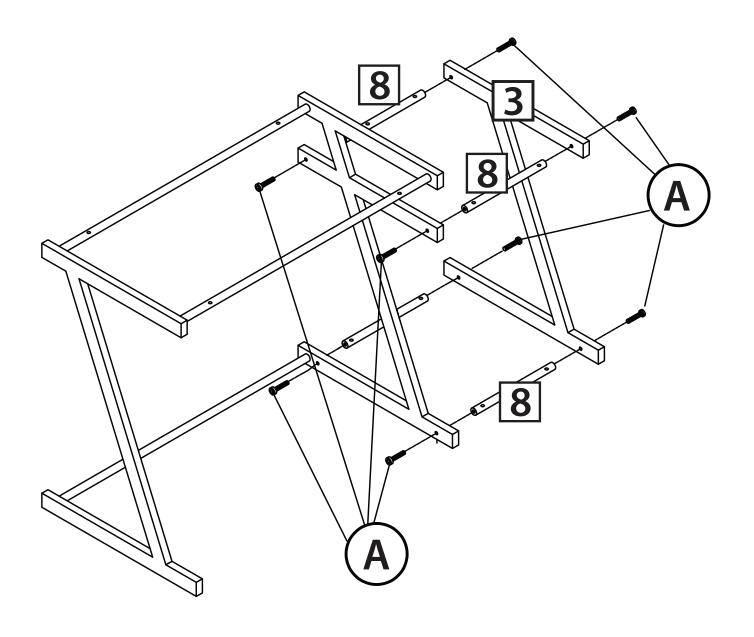

Should you be missing any of the assembly parts or components (screws, pieces, etc.), please contact the Customer Support Center to secure a replacement. It is not necessary to bring the unit back to the store. When calling, please reference the parts list found in the Instruction Manual to help us accurately identify the missing parts and promptly provide replacements.