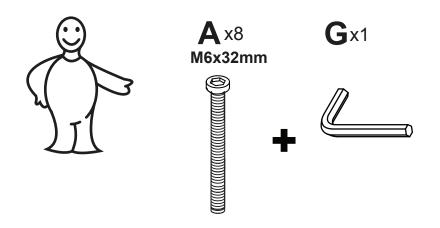

Should you be missing any of the assembly parts or components (screws, pieces, etc.), please contact the Customer Support Center to secure a replacement. It is not necessary to bring the unit back to the store. When calling, please reference the parts list found in the Instruction Manual to help us accurately identify the missing parts and promptly provide replacements.