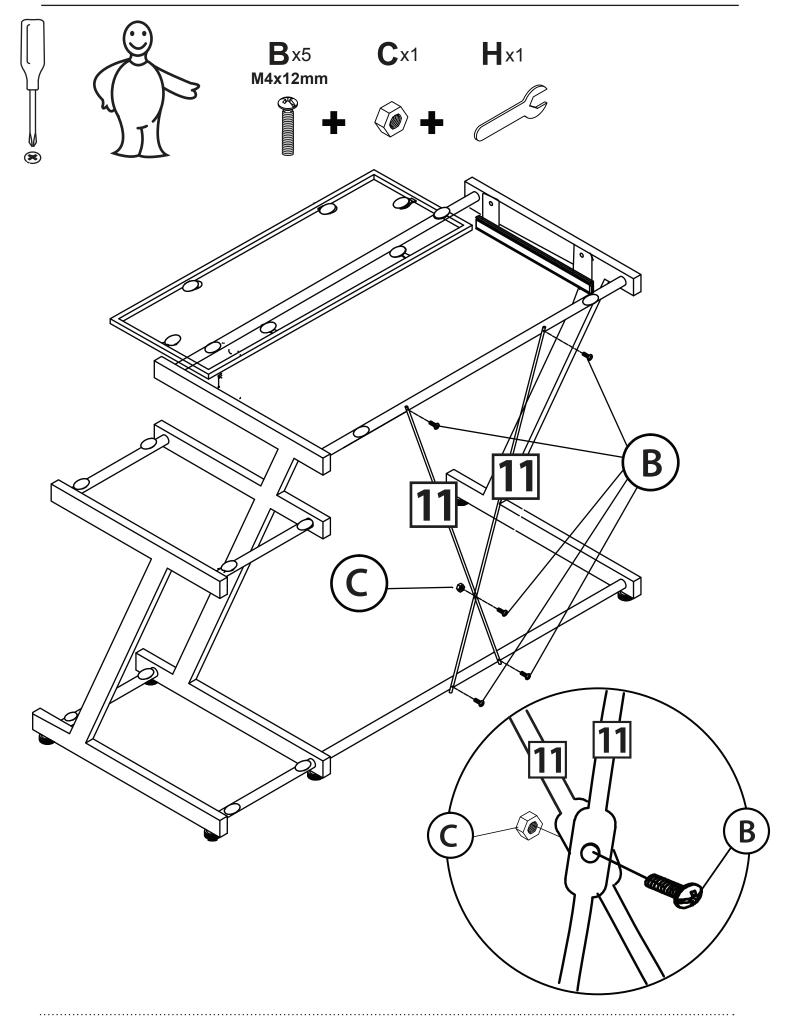

# MODEL TCD2 ASSEMBLY INSTRUCTIONS

Important! Read all warnings before starting assembly.

For technical assistance or troubleshooting please call 1-855-994-8364.