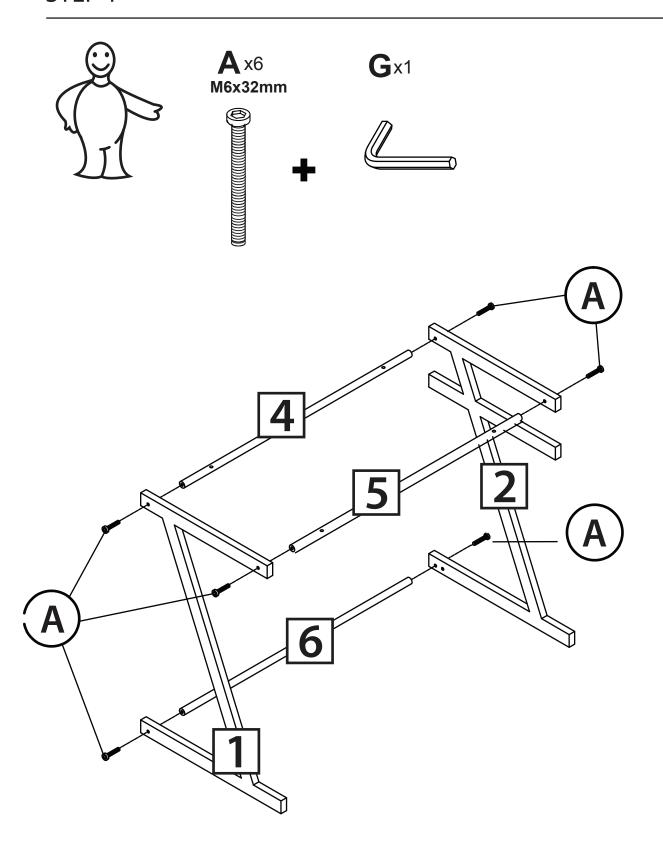

Should you be missing any of the assembly parts or components (screws, pieces, etc.), please contact the Customer Support Center to secure a replacement. It is not necessary to bring the unit back to the store. When calling, please reference the parts list found in the Instruction Manual to help us accurately identify the missing parts and promptly provide replacements.