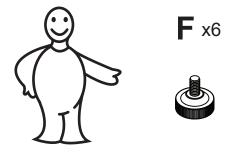

Should you be missing any of the assembly parts or components (screws, pieces, etc.), please contact the Customer Support Center to secure a replacement. It is not necessary to bring the unit back to the store. When calling, please reference the parts list found in the Instruction Manual to help us accurately identify the missing parts and promptly provide replacements.