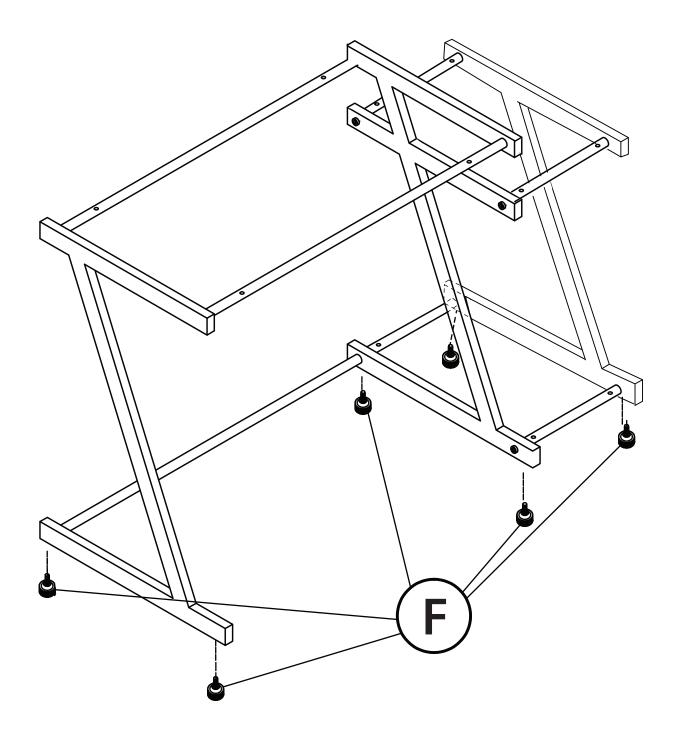

Should you be missing any of the assembly parts or components (screws, pieces, etc.), please contact the Customer Support Center to secure a replacement. It is not necessary to bring the unit back to the store. When calling, please reference the parts list found in the Instruction Manual to help us accurately identify the missing parts and promptly provide replacements.