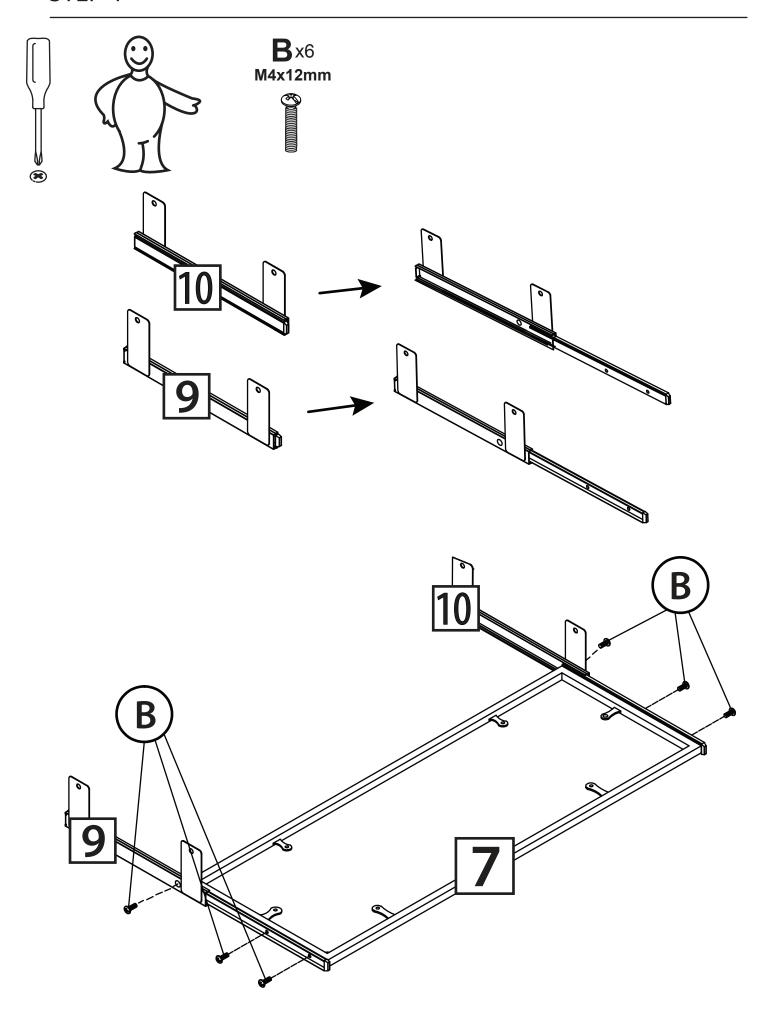

# MODEL TCD2 ASSEMBLY INSTRUCTIONS

Important! Read all warnings before starting assembly.

For technical assistance or troubleshooting please call 1-855-994-8364.