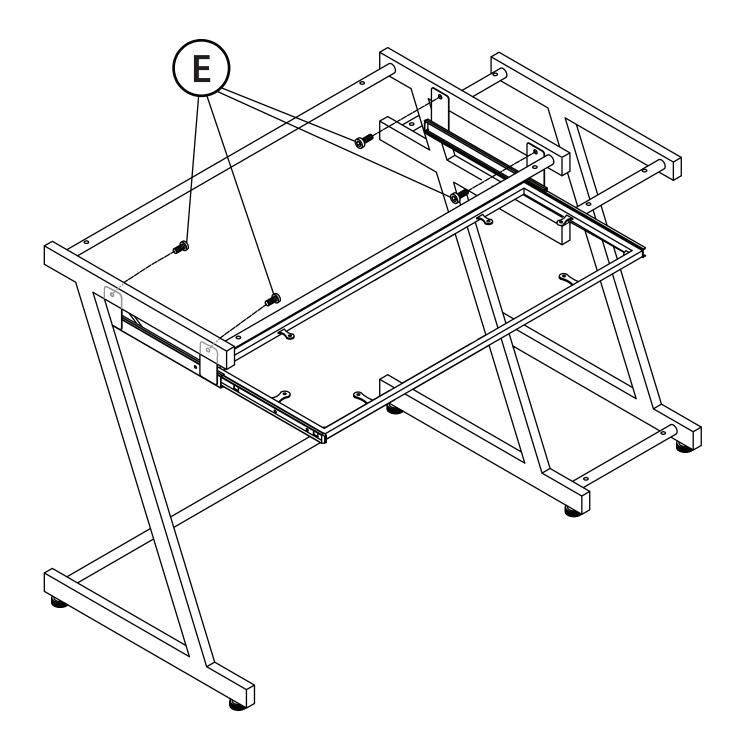

# MODEL TCD2 ASSEMBLY INSTRUCTIONS

Important! Read all warnings before starting assembly.

For technical assistance or troubleshooting please call 1-855-994-8364.