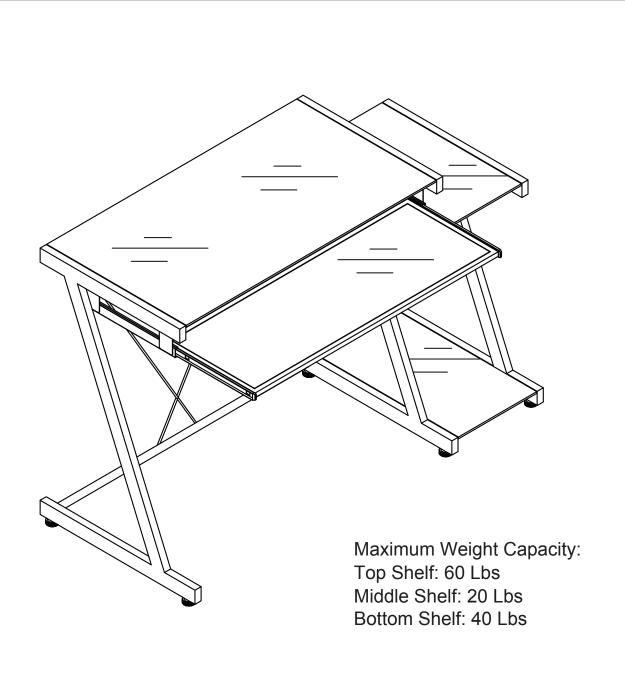

- ! Do not bang into or place your own weight on the glass sheves
- ! Do not place any items on the shelves or mounts which may exceed the maximum weight limits.
- ! Always place the heaviest component (except for your TV) on the bottom shelf