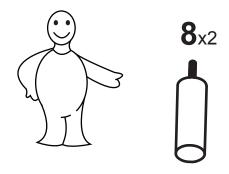

- ! Do not climb or step on the stand.
- ! Do not bang into or place your own weight on the glass sheves
- ! Do not place any items on the shelves or mounts which may exceed the maximum weight limits.
- ! Always place the heaviest component (except for your TV) on the bottom shelf