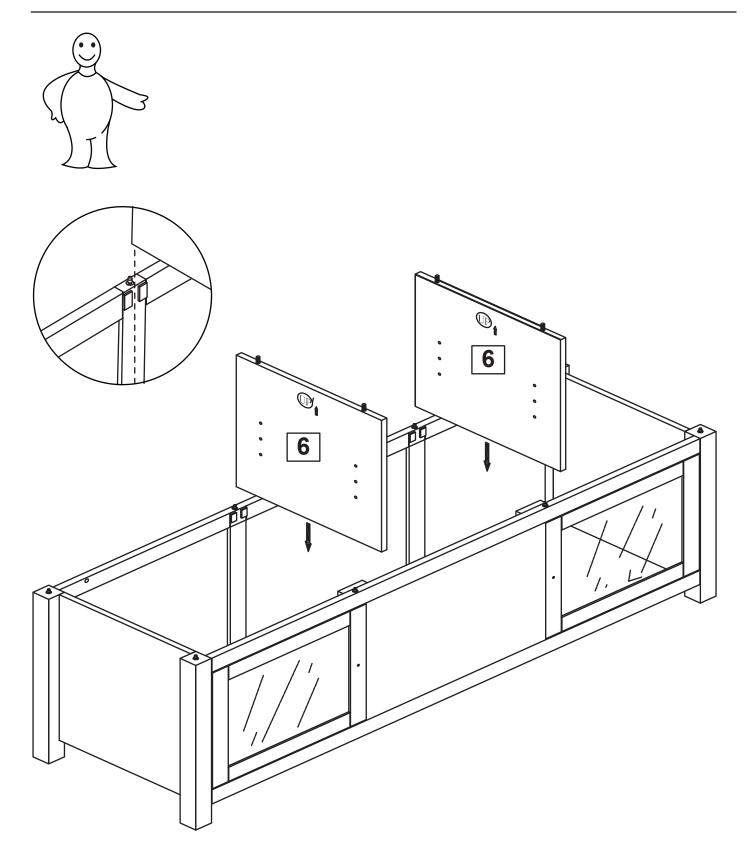

- ! Do not climb or step on the stand.
- ! Do not bang into or place your own weight on the glass sheves
- ! Do not place any items on the shelves or mounts which may exceed the maximum weight limits.
- ! Always place the heaviest component (except for your TV) on the bottom shelf