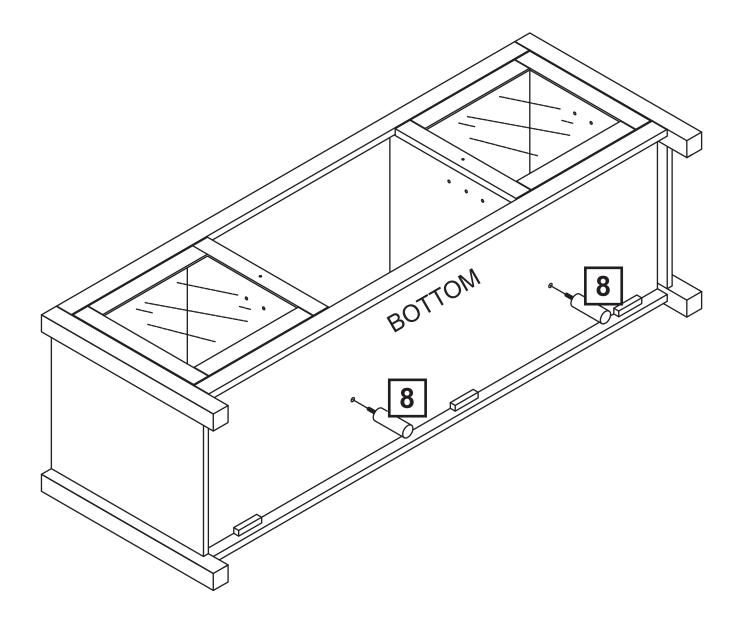

- ! Do not climb or step on the stand.
- ! Do not bang into or place your own weight on the glass sheves
- ! Do not place any items on the shelves or mounts which may exceed the maximum weight limits.
- ! Always place the heaviest component (except for your TV) on the bottom shelf