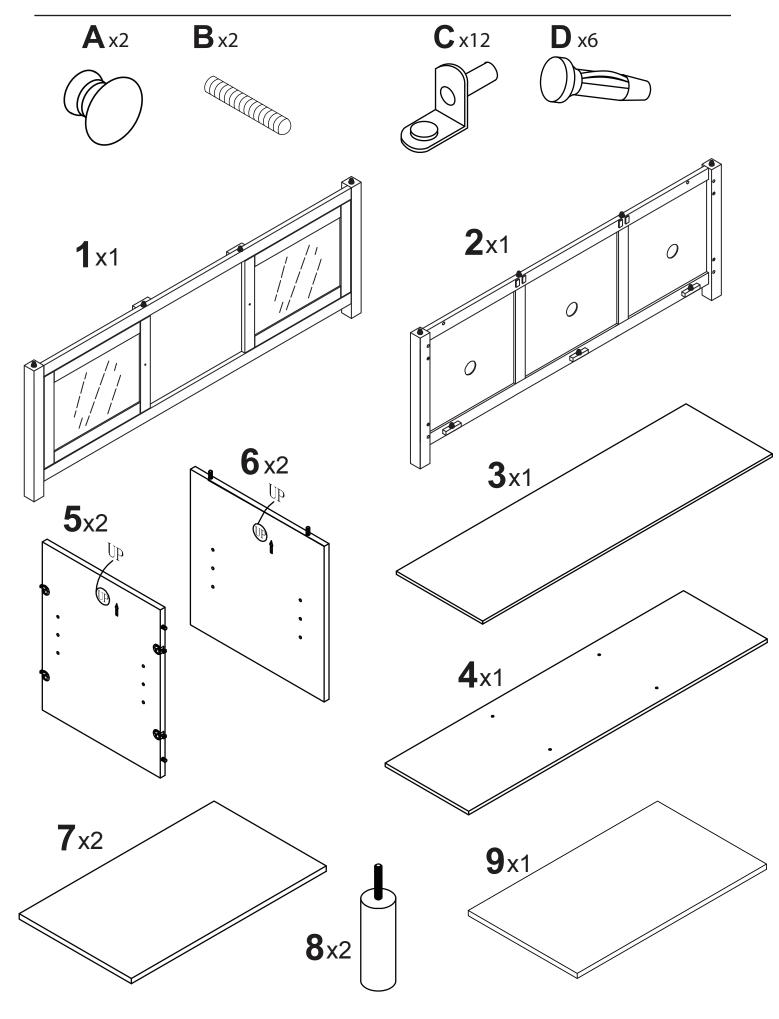

Should you be missing any of the assembly parts or components (screws, pieces, etc.), please contact the Customer Support Center to secure a replacement. It is not necessary to bring the unit back to the store. When calling, please reference the parts list found in the Instruction Manual to help us accurately identify the missing parts and promptly provide replacements.