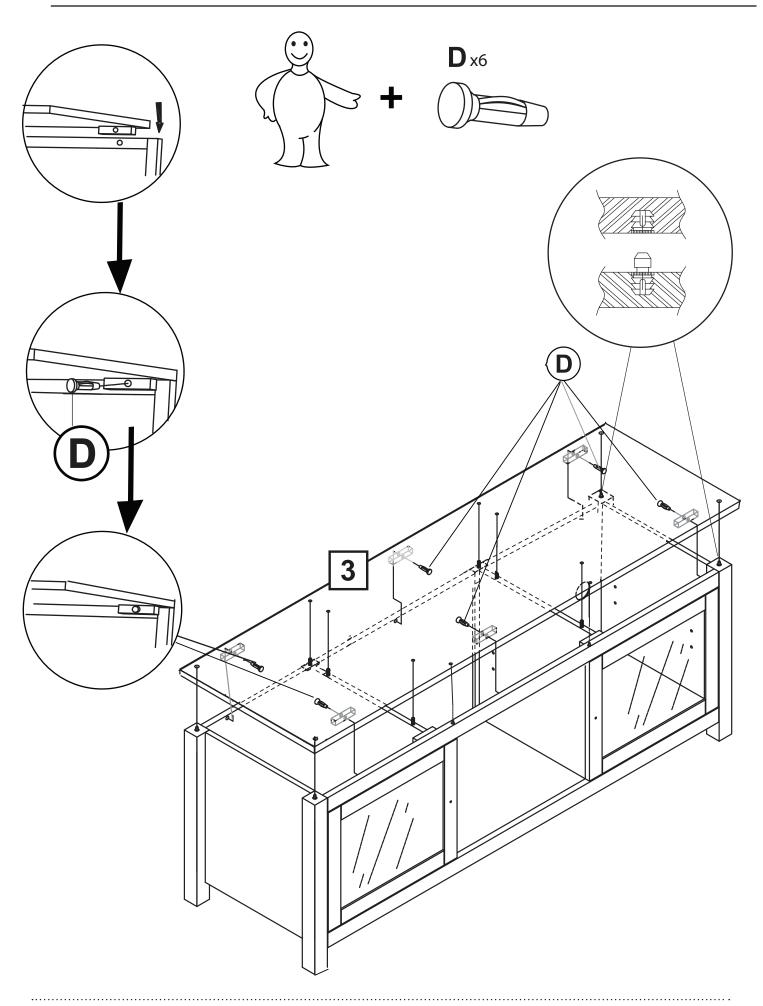

- ! Do not climb or step on the stand.
- ! Do not bang into or place your own weight on the glass sheves
- ! Do not place any items on the shelves or mounts which may exceed the maximum weight limits.
- ! Always place the heaviest component (except for your TV) on the bottom shelf