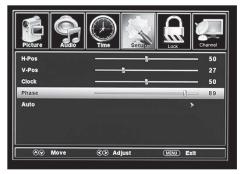

In the SETUP menu, you may adjust the position of images displayed on screen once you connect your PC. The recommended resolution setting is 1366 x 766. For use with a laptop computer, refer to the owners manual for instruction on proper display output.

## **How to Navigate:**

After connecting to a PC, press the **VGA** button on your remote control. Press the **MENU** button on the remote control and navigate using The ◀ ▶ buttons to select SETUP. Access the position adjustment options by pressing the ▼ button to highlight Advanced. Then press the ▶ button to select from the following options.

 Highlight Clock. Navigate using the ◀ ▶ buttons to control the width of the image.

• Highlight H-Pos. Navigate using the ◀ ▶ buttons to adjust the position of images displayed from side to side.

 Highlight Phase. Navigate using the ■ buttons to improve focus and image stability.

• Highlight V-Pos. Navigate using the ◀ ▶ buttons to adjust the position of images displayed up and down.

Highlight Auto. Press the ►
button to automatically
adjust the display to the best
setting. When prompted, select
Yes to confirm.