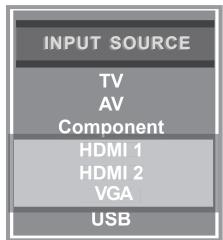

NOTE: When using the remote control, point it directly at the TV.

**1. Input** - After connecting your DVD, cable box, etc., select the appropriate input source to view. Press the **INPUT** button to display the input options. Press the **CH+** / **CH-** buttons to highlight the input source and press the **VOL+** button to select.

## **How To Use**

Press the INPUT button on the remote control. Use ▼▲ arrow buttons
to highlight the input to view (HDMI 1, 2) then press ENTER.