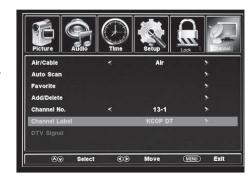

## **How to Navigate:**

Press the **MENU** button on the remote control. Navigate using the ◀ ▶ buttons to select TV. Press the ▼ button to highlight your preferences.

 Highlight CHANNEL LABEL to name or rename a broadcast channel. Navigate using the ▶ button to enter the screen menu to re-label a channel. Use the ▼▲ buttons to spell out each letter, number or character.
 Use the ◀ ▶ buttons to advance to the next space.

NOTE: The DTV SIGNAL is a measurement of signal strength for the current channel viewed.

The ASPECT function offers several viewing display options on the 16:9 screen. Press the **ASPECT** button to cycle through the following widescreen settings.