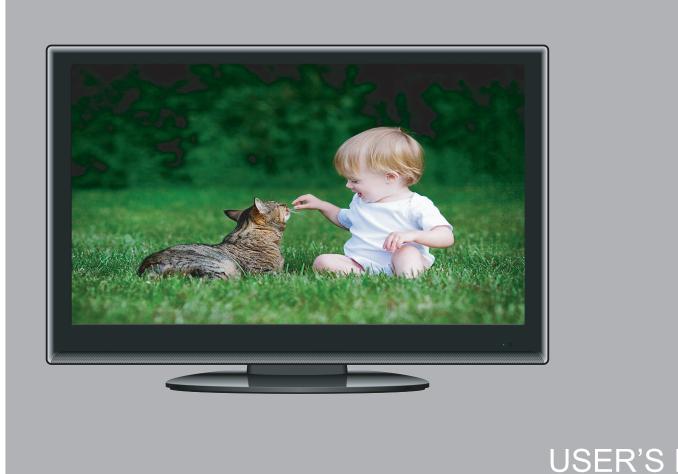

**USER'S MANUAL** 

# 26" LCD TELEVISION

For technical assistance or troubleshooting, please call 1-800-936-1168 or email service@etecusa.com. The Technical Support Center is available 24-hours a day, 7-days a week.

Thank you for purchacing the energy efficient 26A60 LCD television. It has been designed to offer today's high definition television experience. With a display resolution of 1366x768 you are assured of one of the finest quality televisions available today.

Your television provides both analog and digital inputs including two (2) High Definition Multimedia Interface (HDMI) interconnects for the purest audio and video digital signal when connected to compatible HD sources (ie: HD set-top box, high definition DVD player or gaming console).

We recommend that you read the user manual thoroughly before use to familiarize yourself with the installation and adjustment options available to you; thereby, enjoying all the features of the 26A60 for many years to come.