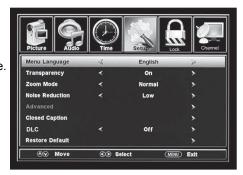

Note: This feature is not available when text is grayed out.

In the SETUP menu, you may change the initial setup preferences that include settings for language, menu display, computer monitoring, closed captions, enhancement of contrast details in the picture and resetting your TV back to its factory default settings.

## **How to Navigate:**

Press the **MENU** button on the remote control. Navigate using the **♦** buttons to select SETUP. Enter the display options by pressing the down **♥** button to highlight the Menu Language or other options, then press the **▶** button to select the menu choice.

## Languages

Other languages include
Spanish and French. Navigate
using the ◀ ▶ buttons to
select a different menu language.

#### Noise Reduction.

Navigate using the ◀ ► buttons to reduce video noise: OFF > Weak > Middle > Strong.

## Transparency.

Navigate using the ◀ ► buttons to turn OFF or ON the translucent effect of the User menu.

## · DLC.

The DLC feature provides noticeable contrast detail enhancement.

Navigate using the ◀ ▶ buttons to select; OFF > ON.

#### Aspect (Zoom Mode)

Navigate using the ◀ buttons to select the viewing aspect to be displayed:
Normal > Wide > Zoom > Cinema.

The Aspect feature is also available on the remote control. (See page 28)

## • Restore Factory Defaults.

Press the ▶ button to automatically reset all current adjustments back to their original factory settings.

When prompted, Select "Yes" to confirm.

26A60-22

NOTE: Closed Caption and Advanced are features described on the following pages.