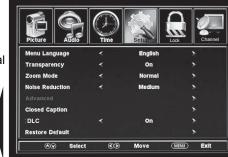

Note: This feature is not available when text is grayed out.

In the SETUP menu, you may change the initial setup preferences that include settings for language, menu display, computer monitoring, closed captions, enhancement of contrast details in the picture and resetting your TV back to its factory default settings.

## **How to Navigate:**

Press the **MENU** button on the remote control. Navigate using the **♦** buttons to select SETUP. Enter the display options by pressing the down **♥** button to highlight the Menu Language or other options, then press the **▶** button to select the menu choice.

## Languages

Other languages include
Spanish and French. Navigate
using the ◀ ▶ buttons to
select a different menu language.

#### Noise Reduction.

Navigate using the ◀ ► buttons to reduce video noise: OFF > Weak > Middle > Strong.

## Transparency.

Navigate using the ◀ ► buttons to turn OFF or ON the translucent effect of the User menu.

## · DLC.

The DLC feature provides noticeable contrast detail enhancement.

Navigate using the ◀ ▶ buttons to select; OFF > ON.

#### Aspect (Zoom Mode)

Navigate using the ◀ buttons to select the viewing aspect to be displayed:
Normal > Wide > Zoom > Cinema.

The Aspect feature is also available on the remote control. (See page 28)

## • Restore Factory Defaults.

Press the ▶ button to automatically reset all current adjustments back to their original factory settings.

When prompted, Select "Yes" to confirm.

26A60-22

NOTE: Closed Caption and Advanced are features described on the following pages.