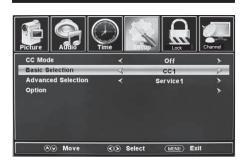

The SETUP menu includes adjustments for activating the Closed Caption (CC) feature for display on the television and customization of the CC display types and font styles.

## **How to Navigate:**

Press the **MENU** button on the remote control. Navigate using arrow **◆** buttons to select SETUP. Press the **▼** arrow button to highlight Closed Caption.

 Press the ▼arrow button to highlight Advanced Selection. Navigate using the ◀ ▶ buttons to select Service 1-6.

 Press the ▼ button to highlight the CC Mode.
 Navigate using the ◀ ► buttons. Select Off > On
 CC or Mute.

 Press the ▼ button to highlight Option. Press the ► button to enter a menu option to customize text fonts, colors and opacities.

 Press the ▼ button to highlight Basic Selection.
 Navigate using the ◀ ► buttons and select CC 1-4, Text 1-4.

Note: When adjustments are complete, you may select another menu by pressing the **MENU** button. Features are not available. when text is grayed out.