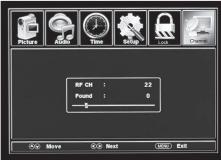

## Cable WITHOUT set top box

to Cable or Satellite service WITHOUT using a set top box.

- highlight CABLE.
- Press the ▼ button to select AUTO SCAN. Press the **ENTER** button and CABLE SYSTEM will be displayed next.
- select STD > IRC > HRC > Auto (Auto is recommended).
- Auto Scan and press **ENTER**.
- take several minutes to

## **Cable Mode**

Select CABLE for a TV connected

- Use the ◀ ▶ button to
- Press the ▶ button to
- Press the ▼ button to select
- ·Auto Channel Scan may complete the process.

## Air Mode

 Press the ◀ ▶ button to highlight AIR.

antenna.

Select AIR when the TV is

connected to an indoor / outdoor

- Press the ▼ button to select Auto Scan then press the ▶ button twice to start the Auto Channel Scan.
- ·Auto Channel Scan may take several minutes to complete the process.