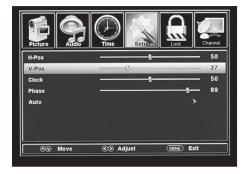

In the SETUP menu, you may adjust the position of images displayed on screen once you connect your PC. The recommended resolution setting is 1366 x 766. For use with a laptop computer, refer to the owners manual for instruction on proper display output.

## **How to Navigate:**

After connecting to a PC, press the **VGA** button on your remote control. Press the **MENU** button on the remote control and navigate using The ◀ ▶ buttons to select SETUP. Access the position adjustment options by pressing the ▼ button to highlight Advanced. Then press the ▶ button to select from the following options.

 Highlight Clock. Navigate using the ◀ ▶ buttons to control the width of the image.

• Highlight H-Pos. Navigate using the ◀ ▶ buttons to adjust the position of images displayed from side to side.

 Highlight Phase. Navigate using the ■ buttons to improve focus and image stability.

• Highlight V-Pos. Navigate using the ◀ ▶ buttons to adjust the position of images displayed up and down.

Highlight Auto. Press the ►
button to automatically
adjust the display to the best
setting. When prompted, select
Yes to confirm.