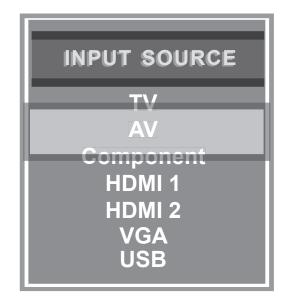

## **How To Use**

Press the INPUT button on the remote control. Use ▼▲ arrow buttons
to highlight the input to view (HDMI 1, 2) then press ENTER.