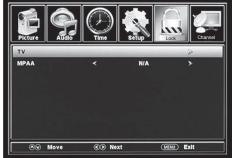

 Highlight the MPAA menu then press the button repeatedly to select your movie rating preference.

G - General Audience
PG - Parental Guidance Suggested
PG 13 - Parents Strongly Cautioned
R - Restricted
NC17 - No One Under 17 Permitted
X - Adults Only