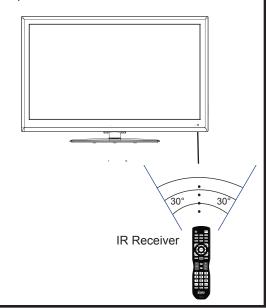

## Your remote control handset is powered by two (2) AAA type batteries

- To insert the batteries, turn the remote control over and remove the battery cover.
- Place two (2) "AAA" batteries into the battery compartment with the "+" and "-" ends facing the correct way as shown in the battery compartment.
- When pointed towards the television, the effective range of the remote is approximately 16 feet from the front of the TV IR receiver and at an angle of no greater than 30° to the left / right or 20° up / down.
- To avoid possible damage from battery chemical leakage, remove the batteries if you do
  not plan to use the remote control for an extended period of time. Do not mix batteries of
  different age and/or type. Always discard used batteries safely.
- Do not expose the remote control to liquids, direct sunlight or sources of excessive heat.
- The IR receiver on the TV will not work properly if the set is in direct sunlight or an object is in the path between the remote control and the IR receiver on the front of the TV.