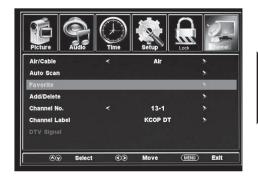

18 ans+ Mature Audience Only

Note: When adjustments are complete, you may select another menu by pressing the **MENU** button.

The TV menu provides the setup / changes of your television to receive broadcast channels, store your favorite channels, add or skip channels in memory and label or name channels. For antenna and Auto Channel Scan setup, please refer to page 18.

## **How to Navigate:**

Press the **MENU** button on the remote control. Navigate using the ◀ ▶ buttons to select TV. Press the ▼ button to highlight your preferences.

 Highlight CHANNEL LABEL to name or rename a broadcast channel. Navigate using the ▶ button to enter the screen menu to re-label a channel. Use the ▼▲ buttons to spell out each letter, number or character.
 Use the ◀ ▶ buttons to advance to the next space.

NOTE: The DTV SIGNAL is a measurement of signal strength for the current channel viewed.

The ASPECT function offers several viewing display options on the 16:9 screen. Press the **ASPECT** button to cycle through the following widescreen settings.