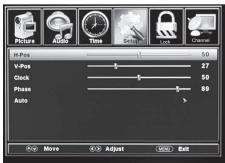

In the SETUP menu, you may adjust the position of images displayed on screen once you connect your PC. The recommended resolution setting is 1366 x 766. For use with a laptop computer, refer to the owners manual for instruction on proper display output.

## **How to Navigate:**

After connecting to a PC, press the **VGA** button on your remote control. Press the **MENU** button on the remote control and navigate using The ◀ ▶ buttons to select SETUP. Access the position adjustment options by pressing the ▼ button to highlight Advanced. Then press the ▶ button to select from the following options.

 Highlight Clock. Navigate using the ◀ ▶ buttons to control the width of the image.

• Highlight H-Pos. Navigate using the ◀ ▶ buttons to adjust the position of images displayed from side to side.

 Highlight Phase. Navigate using the ■ buttons to improve focus and image stability.

• Highlight V-Pos. Navigate using the ◀ ▶ buttons to adjust the position of images displayed up and down.

Highlight Auto. Press the ►
button to automatically
adjust the display to the best
setting. When prompted, select
Yes to confirm.