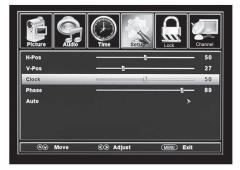

In the SETUP menu, you may adjust the position of images displayed on screen once you connect your PC. The recommended resolution setting is 1366 x 766. For use with a laptop computer, refer to the owners manual for instruction on proper display output.

## **How to Navigate:**

After connecting to a PC, press the **VGA** button on your remote control. Press the **MENU** button on the remote control and navigate using The ◀ ▶ buttons to select SETUP. Access the position adjustment options by pressing the ▼ button to highlight Advanced. Then press the ▶ button to select from the following options.

 Highlight Clock. Navigate using the ◀ ▶ buttons to control the width of the image.

• Highlight H-Pos. Navigate using the ◀ ▶ buttons to adjust the position of images displayed from side to side.

 Highlight Phase. Navigate using the ■ buttons to improve focus and image stability.

• Highlight V-Pos. Navigate using the ◀ ▶ buttons to adjust the position of images displayed up and down.

Highlight Auto. Press the ►
button to automatically
adjust the display to the best
setting. When prompted, select
Yes to confirm.