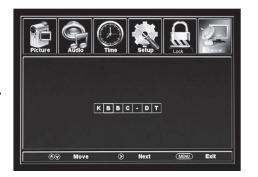

## **How to Navigate:**

Press the **MENU** button on the remote control. Navigate using the ◀ ▶ buttons to select TV. Press the ▼ button to highlight your preferences.

 Highlight CHANNEL LABEL to name or rename a broadcast channel. Navigate using the ▶ button to enter the screen menu to re-label a channel. Use the ▼▲ buttons to spell out each letter, number or character.
 Use the ◀ ▶ buttons to advance to the next space.