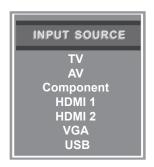

NOTE: When using the remote control, point it directly at the TV.

**1. Input** - After connecting your DVD, cable box, etc., select the appropriate input source to view. Press the **INPUT** button to display the input options. Press the **CH+** / **CH-** buttons to highlight the input source and press the **VOL+** button to select.