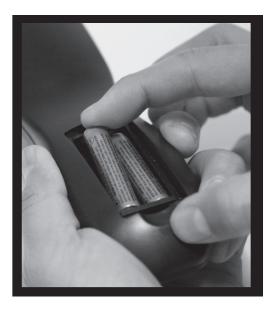

## Your remote control handset is powered by two (2) AAA type batteries

- To insert the batteries, turn the remote control over and remove the battery cover.
- Place two (2) "AAA" batteries into the battery compartment with the "+" and "-" ends facing the correct way as shown in the battery compartment.
- When pointed towards the television, the effective range of the remote is approximately 16 feet from the front of the TV IR receiver and at an angle of no greater than 30° to the left / right or 20° up / down.
- To avoid possible damage from battery chemical leakage, remove the batteries if you do
  not plan to use the remote control for an extended period of time. Do not mix batteries of
  different age and/or type. Always discard used batteries safely.
- Do not expose the remote control to liquids, direct sunlight or sources of excessive heat.
- The IR receiver on the TV will not work properly if the set is in direct sunlight or an object is in the path between the remote control and the IR receiver on the front of the TV.

• Replace the cover.

NOTE: Improper use of batteries can result in a chemical leakage or explosion.