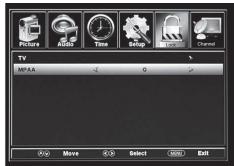

• To set parental controls for television programming or DVD movies, press the ▼▲ buttons to highlight US (United States).

Navigate using the ◀ ▶ buttons to highlight the TV / MPAA menu.

• To change the password, press the ▶ button to display the screen to enter your new password, then confirm again. (not illustrated)

 Highlight the MPAA menu then press the button repeatedly to select your movie rating preference.

G - General Audience
PG - Parental Guidance Suggested
PG 13 - Parents Strongly Cautioned
R - Restricted
NC17 - No One Under 17 Permitted
X - Adults Only