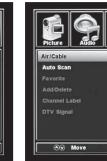

18 ans+ Mature Audience Only

Note: When adjustments are complete, you may select another menu by pressing the **MENU** button.

The TV menu provides the setup / changes of your television to receive broadcast channels, store your favorite channels, add or skip channels in memory and label or name channels. For antenna and Auto Channel Scan setup, please refer to page 18.

## **How to Navigate:**

Press the **MENU** button on the remote control. Navigate using the ◀ ▶ buttons to select TV. Press the ▼ button to highlight your preferences.

 Highlight CHANNEL LABEL to name or rename a broadcast channel. Navigate using the ▶ button to enter the screen menu to re-label a channel. Use the ▼▲ buttons to spell out each letter, number or character.
 Use the ◀ ▶ buttons to advance to the next space.