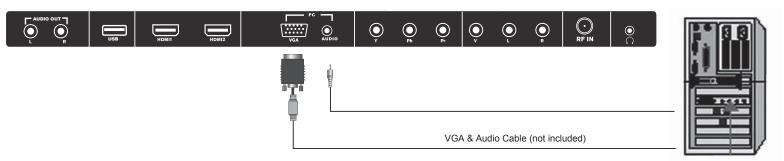

## **Connecting a Personal Computer with VGA to Your Television**

Recommended computer display resolution: 1366x768 @ 60 HZ

## **How to Connect a PC**

 Connect using an optional male to male VGA cable (not included) from your PC to the VGA input on the TV's rear panel.

#### **How to Connect Audio Sound**

 Connect an optional 3.5mm audio cable (not included) from the computer's mini audio output jack to the audio input on the TV's rear panel.

#### **How to Use**

 Press the INPUT button on the remote control. Use the ▼▲ buttons to highlight the VGA input and press the ENTER button.

NOTE: If your PC uses a standard signal mode, the screen will adjust automatically.