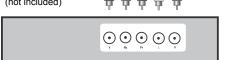

## **How To Use**

Press the INPUT button on the remote control. Use ▼▲ arrow buttons
to highlight the input to view (HDMI 1, 2) then press ENTER.

#### **How to Use**

• Press the **INPUT** button on the remote control. Use the **▼** ▲ buttons to highlight the input to view (Component) then press **ENTER**.