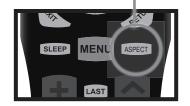

NOTE: The DTV SIGNAL is a measurement of signal strength for the current channel viewed.

The ASPECT function offers several viewing display options on the 16:9 screen. Press the **ASPECT** button to cycle through the following widescreen settings.

# 1. NORMAL

Press **ASPECT** to cycle through the following widescreen settings

## 2. WIDE

Stretches certain 4:3 content and may reduce the black bars. This aspect will also cause images to appear shorter and wider

# **3. ZOOM**

Stretches the image both vertically and horizontally to fill the screen when viewing widescreen content. The zoom effect will also crop images somewhat.

# 4. CINEMA

When viewing 4:3 content, Cinema mode will fill the entire screen eliminating the side black bars. It may also eliminate or reduce black bars on certain widescreen movies.

- 1.Press the **INPUT** button on the remote control to display the Input menu. Use the ▼▲ buttons to select USB.
- 2.Use the ◀ ▶ buttons to highlight an individual USB option.