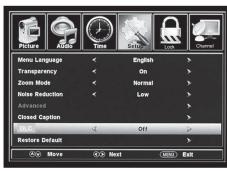

## **How to Navigate:**

Press the **MENU** button on the remote control. Navigate using the **♦** buttons to select SETUP. Enter the display options by pressing the down **♥** button to highlight the Menu Language or other options, then press the **▶** button to select the menu choice.

## · DLC.

The DLC feature provides noticeable contrast detail enhancement.

Navigate using the ◀ ▶ buttons to select; OFF > ON.

## • Restore Factory Defaults.

Press the ▶ button to automatically reset all current adjustments back to their original factory settings.

When prompted, Select "Yes" to confirm.

26A60-22

NOTE: Closed Caption and Advanced are features described on the following pages.