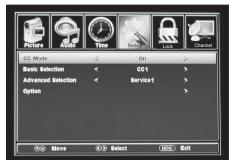

The SETUP menu includes adjustments for activating the Closed Caption (CC) feature for display on the television and customization of the CC display types and font styles.

## **How to Navigate:**

Press the **MENU** button on the remote control. Navigate using arrow **◆** buttons to select SETUP. Press the **▼** arrow button to highlight Closed Caption.

 Press the ▼arrow button to highlight Advanced Selection. Navigate using the ◀ ▶ buttons to select Service 1-6.

 Press the ▼ button to highlight the CC Mode.
 Navigate using the ◀ ► buttons. Select Off > On
 CC or Mute.

 Press the ▼ button to highlight Option. Press the ► button to enter a menu option to customize text fonts, colors and opacities.

 Press the ▼ button to highlight Basic Selection.
 Navigate using the ◀ ► buttons and select CC 1-4, Text 1-4.

Note: When adjustments are complete, you may select another menu by pressing the **MENU** button. Features are not available. when text is grayed out.