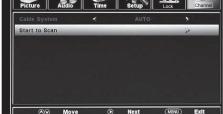

#### Cable or AIR

- Press the ◀ ▶ button to highlight CABLE or AIR based on you rantenna connection.
- Press the ▼ button to select Auto Scan and press **ENTER**. Note: when Cab le is selected, 'AUTO' is the recommended setting. Otherwise, press the ◀ ▶ button to select the Cab le System: STD > IRC > Auto.

Select the antenna option and perform an Auto Channel Scan to receive and store broadcasted television channels into the TV tuner memory.

## Cable WITH set top box

• Use the ◀ ▶ button to highlight CABLE and press ENTER.

## Cable WITHOUT set top box

to Cable or Satellite service WITHOUT using a set top box.

- highlight CABLE.
- Press the ▼ button to select AUTO SCAN. Press the **ENTER** button and CABLE SYSTEM will be displayed next.
- select STD > IRC > HRC > Auto (Auto is recommended).
- Auto Scan and press **ENTER**.
- take several minutes to

## **Cable Mode**

Select CABLE for a TV connected

- Use the ◀ ▶ button to
- Press the ▶ button to
- Press the ▼ button to select
- ·Auto Channel Scan may complete the process.