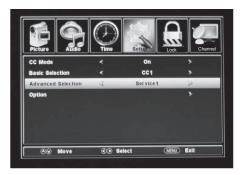

## **How to Navigate:**

Press the **MENU** button on the remote control. Navigate using arrow **◆** buttons to select SETUP. Press the **▼** arrow button to highlight Closed Caption.

 Press the ▼arrow button to highlight Advanced Selection. Navigate using the ◀ ▶ buttons to select Service 1-6.

 Press the ▼ button to highlight the CC Mode.
 Navigate using the ◀ ► buttons. Select Off > On
 CC or Mute.

 Press the ▼ button to highlight Option. Press the ► button to enter a menu option to customize text fonts, colors and opacities.

 Press the ▼ button to highlight Basic Selection.
 Navigate using the ◀ ► buttons and select CC 1-4, Text 1-4.

Note: When adjustments are complete, you may select another menu by pressing the **MENU** button. Features are not available. when text is grayed out.