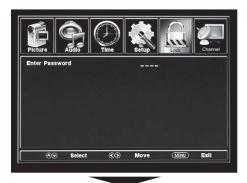

#### **How to Navigate:**

Press the **MENU** button on the remote control. Navigate using the ▼ buttons to select PARENTAL. Access the rating options by pressing the ▼ button to highlight ENTER PASSWORD. Enter your 4 digit password code. The factory default code is "0000" unless you have previously changed it. See page 24 for information on how to change your password.

## **How to Navigate:**

Press the **MENU** button on the remote control. Navigate using the ▼ buttons to select PARENTAL. Access the rating options by pressing the ▼ button to highlight ENTER PASSWORD. Enter your 4 digit password code. The factory default code is "0000" unless you have previously changed it. See page 24 for information on how to change your password.