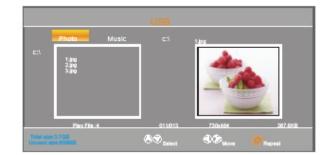

# 4. CINEMA

When viewing 4:3 content, Cinema mode will fill the entire screen eliminating the side black bars. It may also eliminate or reduce black bars on certain widescreen movies.

- 1.Press the **INPUT** button on the remote control to display the Input menu. Use the ▼▲ buttons to select USB.
- 2.Use the ◀ ▶ buttons to highlight an individual USB option.

Press the ◀ ▶ buttons to select Photo, and then press the **ENTER** button to enter.

Select the option you want to play using the Navigation buttons.

Press **EXIT** button to go back.

Press the ◀ ▶ button to select Music, and then press the **ENTER** button to enter.