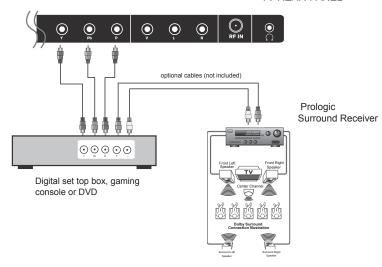

## **Connecting to a Stereo**

Enjoy realistic sound from your home theater system through a stereo / receiver amplifier or Prologic sound system when connected to your AV equipment.

NOTE: When audio cables are connected to a stereo / receiver amplifier, no audio sound will be heard from the TVs built-in speakers.

Example: The diagram illustrates the connection of audio cables directly from your AV equipment (like a cable box) to a stereo receiver instead of using the audio (L/R) jacks on the TV's rear panel.

## Connecting to an amplifer or home theater system

TV REAR PANEL

## **How to Connet Audio Out**

Connect the TV'S Audio (L/R) output jacks to an Audio Amplifier using an audio patch cable with RCA cable ends (not included).

NOTE: The speakers of this TV still will output audio at this time.