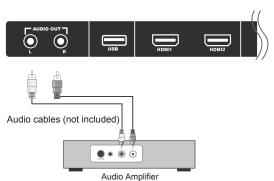

## Connecting to an amplifer or home theater system

TV REAR PANEL

## **How to Connet Audio Out**

Connect the TV'S Audio (L/R) output jacks to an Audio Amplifier using an audio patch cable with RCA cable ends (not included).

NOTE: The speakers of this TV still will output audio at this time.