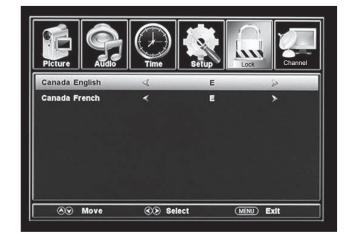

• Navigate using the ▼ button to highlight CANADA ENGLISH then press the ▶ button repeatedly to select your ratings preference.

E Appropriate for everyone C Appropriate for all children

C8+ Appropriate for everyone 8 years old and up

G General Audience PG Parental Guidance

14+ Appropriate for Children over 14 years old

18+ Mature Audience Only

 Navigate using the ▼ button to highlight CANADA FRENCH then press the ► button repeatedly to select your ratings preference.

E Appropriate for everyone

G General Audience

8 ans+ Appropriate for Children 8 years old and up 13 ans+ Appropriate for Children 13 years old and up 16 ans+ Appropriate for Children 16 years old and up

18 ans+ Mature Audience Only

Note: When adjustments are complete, you may select another menu by pressing the **MENU** button.

The TV menu provides the setup / changes of your television to receive broadcast channels, store your favorite channels, add or skip channels in memory and label or name channels. For antenna and Auto Channel Scan setup, please refer to page 18.