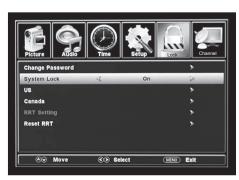

When prompted, Select "Yes" to confirm.

In the PARENTAL menu, you may block television and movie programming based on TV ratings and Motion Picture Association of America guidelines. To gain access and select your preferences within the Parental Control menu, make certain your input selection is set to TV.

#### **How to Navigate:**

Press the **MENU** button on the remote control. Navigate using the ▼ buttons to select PARENTAL. Access the rating options by pressing the ▼ button to highlight ENTER PASSWORD. Enter your 4 digit password code. The factory default code is "0000" unless you have previously changed it. See page 24 for information on how to change your password.

• To set parental controls for television programming or DVD movies, press the ▼▲ buttons to highlight US (United States).

Navigate using the ◀ ▶ buttons to highlight the TV / MPAA menu.

• To change the password, press the ▶ button to display the screen to enter your new password, then confirm again. (not illustrated)

TV-14 Parents Strongly Cautioned TV-MA Mature Audience Only

TV-Y Appropriate for all children

• To make changes to your PARENTAL control settings, highlight the SYSTEM LOCK setting then press the ▶ button to turn the system ON.