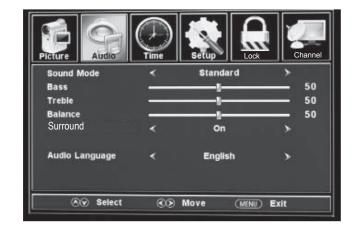

The AUDIO menu offers options to make audio enhancements for listening through the built-in speakers or to select digital audio options when connected to a Digital receiver though the Digital Audio Output.

## **How to Navigate:**

Press the **MENU** button on the remote control. Navigate using the **♦** buttons to select AUDIO. Press the **▼** button to highlight SOUND MODE and then press the **▶** button to select your sound preference from 4 factory options: PERSONAL > STANDARD > MUSIC > MOVIE.

To make more critical sound adjustments based on your own preferences in the PERSONAL options:

#### Bass

Press the ▼ button to highlight Bass. Use the

◆ buttons to increase or decrease low frequency Bass intensity.

#### Treble

Press the ▼ button to highlight Treble. Use the

■ buttons to increase or decrease high frequency Treble intensity.

#### Balance

Press the ▼ button to highlight Balance. Use the

▶ buttons to balance the sound between the left or right speaker.

#### Surround

Press the ▼ button to highlight Surround. Use the

◆ buttons to select between; ON > OFF.

#### Audio Language

Press the ▼ button to highlight Audio Language.

Scroll using the Navigation ◀ ▶ buttons to select an alternative language broadcast (if available). Choose from: English > Spanish > French.

Note: This feature is not available when text is grayed out.

You may select an alternative language using the remote control by pressing **MTS**.

Note: When adjustments are complete, you may select another menu by pressing the **MENU** button.