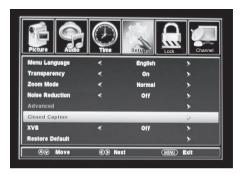

The SETUP menu includes adjustments for activating the Closed Caption (CC) feature for display on the television and customization of the CC display types and font styles.

## **How to Navigate:**

Press the **MENU** button on the remote control. Navigate using arrow **◆** buttons to select SETUP. Press the **▼** arrow button to highlight Closed Caption.

 Press the ▼arrow button to highlight Advanced Selection. Navigate using the ◀ ▶ buttons to select Service 1-6.