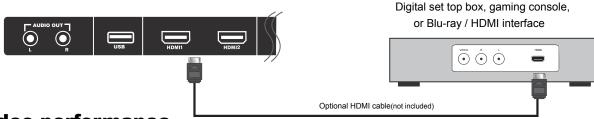

## Connecting to an HD Set-Top Box or Blu-Ray DVD Player Using HDMI

TV REAR PANEL

For BEST video performance

Connect to external equipment that offers HDMI, an uncompressed, all digital video / audio interface found on today's HD digital set top boxes and Blu-ray players. Use of this pure digital technology offers enhanced high definition video and digital audio all via a single cable. There are two (2) HDMI inputs available for use with devices such as an HD set top box, gaming console, and Blu-ray player.

## **How to Connect HDMI**

• From your external digital equipment, connect an HDMI cable from the HDMI output to the HDMI input on the TV's rear panel.