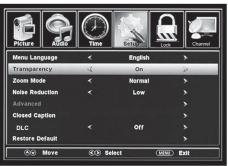

## **How to Navigate:**

Press the **MENU** button on the remote control. Navigate using the **♦** buttons to select SETUP. Enter the display options by pressing the down **♥** button to highlight the Menu Language or other options, then press the **▶** button to select the menu choice.

## Languages

Other languages include
Spanish and French. Navigate
using the ◀ ▶ buttons to
select a different menu language.

## Transparency.

Navigate using the ◀ ► buttons to turn OFF or ON the translucent effect of the User menu.

#### Aspect (Zoom Mode)

Navigate using the ◀ buttons to select the viewing aspect to be displayed:
Normal > Wide > Zoom > Cinema.

The Aspect feature is also available on the remote control. (See page 28)