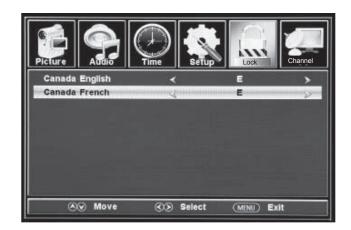

• Navigate using the ▼ button to highlight CANADA ENGLISH then press the ▶ button repeatedly to select your ratings preference.

E Appropriate for everyone C Appropriate for all children

C8+ Appropriate for everyone 8 years old and up

G General Audience PG Parental Guidance

14+ Appropriate for Children over 14 years old

18+ Mature Audience Only

 Navigate using the ▼ button to highlight CANADA FRENCH then press the ► button repeatedly to select your ratings preference.

E Appropriate for everyone

G General Audience

8 ans+ Appropriate for Children 8 years old and up 13 ans+ Appropriate for Children 13 years old and up 16 ans+ Appropriate for Children 16 years old and up

18 ans+ Mature Audience Only

Note: When adjustments are complete, you may select another menu by pressing the **MENU** button.

The TV menu provides the setup / changes of your television to receive broadcast channels, store your favorite channels, add or skip channels in memory and label or name channels. For antenna and Auto Channel Scan setup, please refer to page 18.