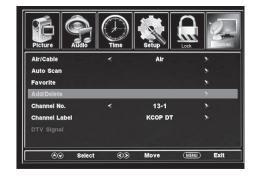

18 ans+ Mature Audience Only

Note: When adjustments are complete, you may select another menu by pressing the **MENU** button.

The TV menu provides the setup / changes of your television to receive broadcast channels, store your favorite channels, add or skip channels in memory and label or name channels. For antenna and Auto Channel Scan setup, please refer to page 18.

## **How to Navigate:**

Press the **MENU** button on the remote control. Navigate using the ◀ ▶ buttons to select TV. Press the ▼ button to highlight your preferences.

 Highlight CHANNEL LABEL to name or rename a broadcast channel. Navigate using the ▶ button to enter the screen menu to re-label a channel. Use the ▼▲ buttons to spell out each letter, number or character.
 Use the ◀ ▶ buttons to advance to the next space.

NOTE: The DTV SIGNAL is a measurement of signal strength for the current channel viewed.

The ASPECT function offers several viewing display options on the 16:9 screen. Press the **ASPECT** button to cycle through the following widescreen settings.