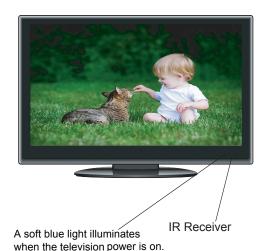

## Your remote control handset is powered by two (2) AAA type batteries

- To insert the batteries, turn the remote control over and remove the battery cover.
- Place two (2) "AAA" batteries into the battery compartment with the "+" and "-" ends facing the correct way as shown in the battery compartment.
- When pointed towards the television, the effective range of the remote is approximately 16 feet from the front of the TV IR receiver and at an angle of no greater than 30° to the left / right or 20° up / down.
- To avoid possible damage from battery chemical leakage, remove the batteries if you do
  not plan to use the remote control for an extended period of time. Do not mix batteries of
  different age and/or type. Always discard used batteries safely.
- Do not expose the remote control to liquids, direct sunlight or sources of excessive heat.
- The IR receiver on the TV will not work properly if the set is in direct sunlight or an object is in the path between the remote control and the IR receiver on the front of the TV.