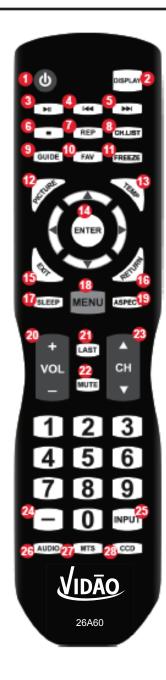

## **The Remote Control**

- 1. POWER Turn the LCD display ON or OFF (Standby).
- 2. DISPLAY Provides program information currently viewed.
- 3. ▶||- PAUSE (USB)
- 4. |◀◀ PREVIOUS (USB)
- **5.** ▶ | NEXT (USB)
- 6. - STOP (USB)
- 7. REP REPEAT (USB)
- CH.LIST Press to display a list of channels saved in the TV tuner memory.
- 9. GUIDE Press to review scheduled programming for the currently viewed channel.
- **10. FAV –** Press to display a listing of your favorite TV channels. (pg. 27)
- 11. FREEZE Pause and still-frame the current image on the display. Press again for live TV.
- **12.** PICTURE Select from various preset picture modes: Dynamic > Standard > Movie > Personal. (pg. 19)
- **13. TEMP** Select the Color Temperature COOL > NORMAL > WARM. (pg. 19)
- **14.** ▼▲◀ ►ARROWS / ENTER Press the navigation buttons for moving through the menu options. Press the ENTER button to select / confirm.
- 15. EXIT Press to exit a displayed menu.
- **16. RETURN –** Press to return to the previous menu.
- **17. SLEEP –** Press to activate the Sleep function. The TV will automatically turn off after; 5> 10> 15> 30> 45> 60> 90> 120> 180> 240> (minutes)> OFF.
- 18. MENU Press to display the Main menu.
- 19. ASPECT Select the viewable display aspect options: Normal, Wide, Zoom, or Cinema. (pg. 28)
- **20. VOLUME (+/-) –** Adjust the volume up (+) or the volume down (-).
- **21.** LAST Press to switch between the current channel and previously viewed channel.
- **22. MUTE –** Press to temporarily turn off the TV audio. Press again to resume.
- **23.** CHANNEL ▲ / ▼ Change the channel up or down.
- **24. NUMBERS / DASH –** Select desired TV channel directly. For example: to select digital channel 4-1, press "4", press "-", and press "1" = (4-1).
- **25. INPUT –** Press to display all of the input sources on screen. (pgs. 10-15)
- 26. AUDIO Press to select from various preset audio modes: PERSONAL> STANDARD> MUSIC> MOVIE (pg. 20)
- **27.** MTS Press to select a program's second audio channel (if available).
- 28. CCD Press to select closed caption subtitles (if available) OFF> ON. (pg. 23)