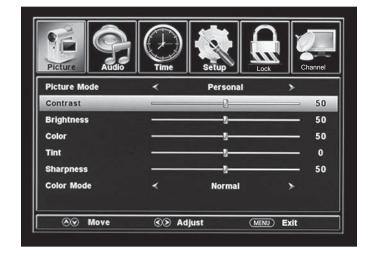

## **How to Navigate:**

Press the **MENU** button on the remote control. Navigate using ◀ ▶ buttons to select PICTURE. Press the down ▼ button to highlight PICTURE MODE, then press the ▶ button to select your viewing preference from 4 options: STANDARD > DYNAMIC > MILD > USER. The STANDARD setting is recommended for most viewing environments. Depending on the ambient light level in the room, you may find one of the other options more pleasing.

To make more critical adjustments based on your own preferences in PERSONAL:

#### Contrast

Press the ▼ button to highlight Contrast. Use the

◆ buttons to increase or decrease contrast intensity.

## Brightness

Press the ▼ button to highlight **Brightness.** Use the

◆ buttons to increase or decrease overall brightness.

#### Color

Press the ▼ button to highlight **Color.** Use the

◆ buttons to increase or decrease color intensity.

## · Tint.

Press the ▼ button to highlight **Tint.** Use the

▶ buttons to adjust the tint colors toward green or reddish tint.

## Sharpness

Press the **▼** button to highlight **Sharpness.** Use the

**◆** buttons to view softer or crisper edges in the picture.

#### · Color Temperature

Press the ▼ button to highlight your **Color Temperature** preference. Use the ◀ ▶ buttons to select COOL (more Bluish tone), NORMAL or WARM (less Bluish tone) settings.

Note: When adjustments are complete, you may select another menu by pressing the **MENU** button.