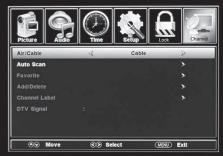

18 ans+ Mature Audience Only

Note: When adjustments are complete, you may select another menu by pressing the **MENU** button.

The TV menu provides the setup / changes of your television to receive broadcast channels, store your favorite channels, add or skip channels in memory and label or name channels. For antenna and Auto Channel Scan setup, please refer to page 18.

## **How to Navigate:**

Press the **MENU** button on the remote control. Navigate using the ◀ ▶ buttons to select TV. Press the ▼ button to highlight your preferences.

 Highlight CHANNEL LABEL to name or rename a broadcast channel. Navigate using the ▶ button to enter the screen menu to re-label a channel. Use the ▼▲ buttons to spell out each letter, number or character.
 Use the ◀ ▶ buttons to advance to the next space.

NOTE: The DTV SIGNAL is a measurement of signal strength for the current channel viewed.

The ASPECT function offers several viewing display options on the 16:9 screen. Press the **ASPECT** button to cycle through the following widescreen settings.