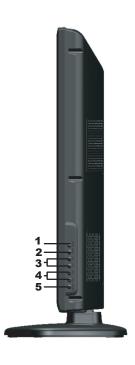

**INPUT** button to display the input options. Press the **CH+** / **CH-** buttons to highlight the input source and press the **VOL+** button to select.



- **2. Menu** Press the **MENU** button to dsplay. Press **VOL+** to select from the 6 menu options available. Press the **CH+** / **CH-**buttons to select a feature from the selected menu then press the **VOL+** / **VOL-** buttons to adjust the volume settings.
- **3. Channel (CH+ / CH-)** Press the **CH+ / CH-** buttons to select a channel in the TV mode.
- **4. Volume (VOL+ / VOL-)** Press the **VOL+ / VOL-** buttons to adjust the volume up or down.
- **5. Power** Press the **POWER** button to turn the LED display ON / OFF (standby). When the power is on, the blue LED illuminates. The screen image will appear within a few seconds.



**Side Panel** 



## **Wall Mounting**

It is recommended that you call your local TV dealer or a licensed contractor to secure the television to the wall using a suitable VESA 200 x 200 wall mount hardware.

# Removal of TV Pedestal for Wall Mounting

To remove the pedestal base from the television, unscrew the (5) Philips head screws and remove the entire assembly.



- 1. L / R Audio Out Connect to audio receiver.
- **2. USB Input Port** Connect to portable USB device such as USB flash / hard drive (max storage capacity 400GB), supports MP3 and JPEG.
- **3. HDMI Inputs (2) -** Connects to digital AV equipment that feature HDMI connectivity. HDMI supports enhanced high definition video and up to 7.1 channel digital audio all from one cable. Recommended for best performance. HDMI cable