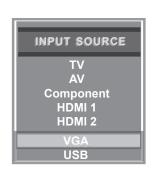

#### **How to Use**

• Press the **INPUT** button on the remote control. Use the **▼** ▲ buttons to highlight the input to view (Component) then press **ENTER**.