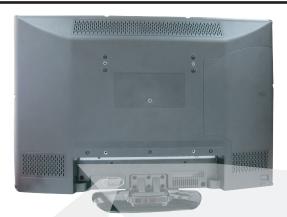

## **Wall Mounting**

It is recommended that you call your local TV dealer or a licensed contractor to secure the television to the wall using a suitable VESA 200 x 200 wall mount hardware.

# Removal of TV Pedestal for Wall Mounting

To remove the pedestal base from the television, unscrew the (5) Philips head screws and remove the entire assembly.

- 1. L / R Audio Out Connect to audio receiver.
- **2. USB Input Port** Connect to portable USB device such as USB flash / hard drive (max storage capacity 400GB), supports MP3 and JPEG.
- **3. HDMI Inputs (2) -** Connects to digital AV equipment that feature HDMI connectivity. HDMI supports enhanced high definition video and up to 7.1 channel digital audio all from one cable. Recommended for best performance. HDMI cable not included.
- **4. PC IN VGA Input -** Connect an optional VGA cable (not included) from your personal computer .
  - **PC Audio Input (3.5mm) -** 3.5mm audio cable (not included) for sound.
- **5. Component Y Pb Pr Input -** Connect to an AV device that features component (Y Pb Pr) video and audio output jacks.