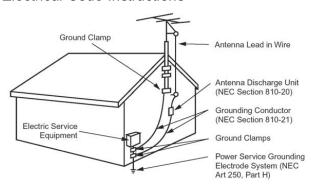

## 13. Outdoor Antenna Grounding

If an outside antenna or cable system is connected to the TV be sure the antenna or cable system is grounded so as to provide some protection against voltage surges and built up static charges. Article 810 of the National Electrical Code (U.S.A.), ANSI / NFPA 70 provides information with regard to proper grounding of the mast and supporting structure, grounding of the lead-in wire to an antenna discharge unit, size of grounding conductors, location of antenna-discharge unit, connection to grounding electrodes, and requirements for the grounding electrode.

## Example of Grounding According to National Electrical Code Instructions

NEC - National Electrical Code