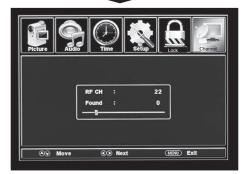

## Cable WITHOUT set top box

to Cable or Satellite service WITHOUT using a set top box.

- highlight CABLE.
- Press the ▼ button to select AUTO SCAN. Press the **ENTER** button and CABLE SYSTEM will be displayed next.
- select STD > IRC > HRC > Auto (Auto is recommended).
- Auto Scan and press **ENTER**.
- take several minutes to

## **Cable Mode**

Select CABLE for a TV connected

- Use the ◀ ▶ button to
- Press the ▶ button to
- Press the ▼ button to select
- ·Auto Channel Scan may complete the process.

## Air Mode

 Press the ◀ ▶ button to highlight AIR.

antenna.

Select AIR when the TV is

connected to an indoor / outdoor

- Press the ▼ button to select Auto Scan then press the ▶ button twice to start the Auto Channel Scan.
- ·Auto Channel Scan may take several minutes to complete the process.