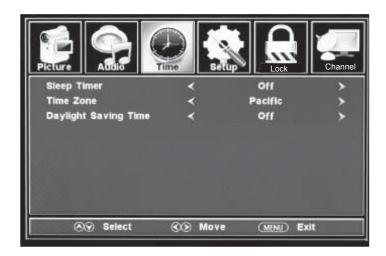

The TIME menu includes adjustments for the settings of your local time zone and daylight savings time. The clock will adjust automatically after you perform the Channel Auto Scan of available broadcast channels in your area. (See page 18 for TV Setup)

## **How to Navigate:**

Press the **MENU** button on the remote control. Navigate using the ◀ ▶ buttons to select TIME .

- Press the ▼ button to highlight the Sleep Timer. Then press the
   ▶ button to select the amount of time to view before the television timer turns
   the set off: 5 Min > 10 Min > 15 Min > 30 Min > 45 Min > 60 Min > 90 Min > 120
   Min > 180 Min > 240 Min > OFF.
- Press the ▼ button to highlight Time Zone. Then press the
   button to select between: EASTERN > CENTRAL > MOUNTAIN > PACIFIC > ALASKA > HAWAII.
- Press the ▼ button to highlight "Daylight Savings Time".
   Navigate using the ▼ buttons to turn this feature on or off.

Note: This feature is not available when text is grayed out.

In the SETUP menu, you may change the initial setup preferences that include settings for language, menu display, computer monitoring, closed captions, enhancement of contrast details in the picture and resetting your TV back to its factory default settings.