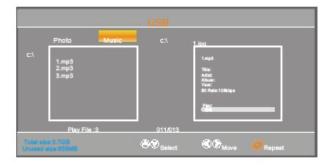

Press the ◀ ▶ buttons to select Photo, and then press the **ENTER** button to enter.

Select the option you want to play using the Navigation buttons.

Press **EXIT** button to go back.

Press the ◀ ▶ button to select Music, and then press the **ENTER** button to enter.

Select the option you want to play using the Navigation buttons.

Press **EXIT** button to go back.

| Display                              | LCD                                                                                                                   |  |  |
|--------------------------------------|-----------------------------------------------------------------------------------------------------------------------|--|--|
| Size (inch)                          | 26 " Diagonal                                                                                                         |  |  |
| Aspect Ratio                         | 16:9                                                                                                                  |  |  |
| Digital Compatibility                | 480i / 480p / 720p / 1080i / 1080p                                                                                    |  |  |
| Resolution                           | 1366 x 768                                                                                                            |  |  |
| Brightness (cd/m2)                   | 400                                                                                                                   |  |  |
| Dynamic Contrast Ratio               | 3000:1                                                                                                                |  |  |
| Vertical Viewing Angle (degrees)     | 178°                                                                                                                  |  |  |
| Horizontal Viewing Angle (degrees)   | 178°                                                                                                                  |  |  |
| Maximum Colors (millions)            | 16.7M                                                                                                                 |  |  |
| Power Consumption                    | 100Watts                                                                                                              |  |  |
| Audio Power                          | 2 X 8 W                                                                                                               |  |  |
| Dimension without Pedestal Installed | 26.1" x 3.98"x 17.2"inches                                                                                            |  |  |
| Weight without Pedestal              | 15.7lbs                                                                                                               |  |  |
| Input Connections                    | Composite Video (1) Y Pb Pr (1) HDMI (2) RF (1) PC/VGA (1) PC Audio IN (3.5mm) (1) Headphone Jack (3.5mm) (1) USB (1) |  |  |