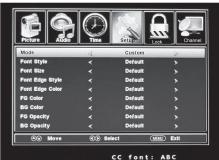

The SETUP menu includes adjustments for activating the Closed Caption (CC) feature for display on the television and customization of the CC display types and font styles.

 Press the ▼ button to highlight the CC Mode.
 Navigate using the ◀ ► buttons. Select Off > On
 CC or Mute.

 Press the ▼ button to highlight Option. Press the ► button to enter a menu option to customize text fonts, colors and opacities.