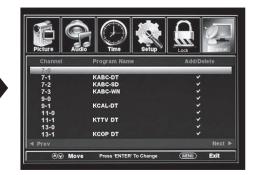

18 ans+ Mature Audience Only

Note: When adjustments are complete, you may select another menu by pressing the **MENU** button.

The TV menu provides the setup / changes of your television to receive broadcast channels, store your favorite channels, add or skip channels in memory and label or name channels. For antenna and Auto Channel Scan setup, please refer to page 18.

## **How to Navigate:**

Press the **MENU** button on the remote control. Navigate using the ◀ ▶ buttons to select TV. Press the ▼ button to highlight your preferences.

 Highlight CHANNEL LABEL to name or rename a broadcast channel. Navigate using the ▶ button to enter the screen menu to re-label a channel. Use the ▼▲ buttons to spell out each letter, number or character.
 Use the ◀ ▶ buttons to advance to the next space.