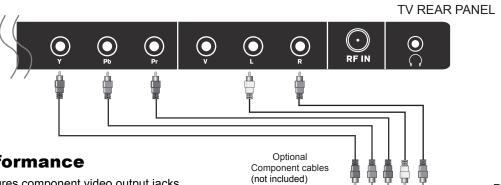

## **Connecting External Equipment to Component Video IN (Y Pb Pr)**

## For BETTER video performance

Connect to external equipment that features component video output jacks for better performance. Use the Component Y Pb Pr video and audio inputs with a set top box, gaming console or DVD player.

## **How to Connect Component**

- When connecting external equipment to your television, match the colors of the connecting jacks (Video: Blue, Green, Red; Audio: White / Red).
- Connect the optional component video cables (blue, green, red) (not included) from the video output jacks (Y, Pb, Pr) on your external equipment to the Component Y Pb Pr input on the TV's rear panel.
- Connect white / red audio cables for sound from the audio (L/R) output jacks on your external equipment to the AV L/R input jacks on the TV's rear panel.

#### **How to Use**

• Press the **INPUT** button on the remote control. Use the **▼** ▲ buttons to highlight the input to view (Component) then press **ENTER**.