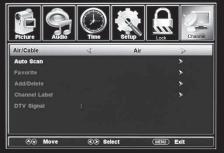

18 ans+ Mature Audience Only

Note: When adjustments are complete, you may select another menu by pressing the **MENU** button.

The TV menu provides the setup / changes of your television to receive broadcast channels, store your favorite channels, add or skip channels in memory and label or name channels. For antenna and Auto Channel Scan setup, please refer to page 18.

## **How to Navigate:**

Press the **MENU** button on the remote control. Navigate using the ◀ ▶ buttons to select TV. Press the ▼ button to highlight your preferences.

 Highlight CHANNEL LABEL to name or rename a broadcast channel. Navigate using the ▶ button to enter the screen menu to re-label a channel. Use the ▼▲ buttons to spell out each letter, number or character.
 Use the ◀ ▶ buttons to advance to the next space.

NOTE: The DTV SIGNAL is a measurement of signal strength for the current channel viewed.

The ASPECT function offers several viewing display options on the 16:9 screen. Press the **ASPECT** button to cycle through the following widescreen settings.