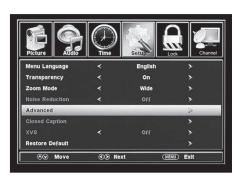

Note: This feature is not available when text is grayed out.

In the SETUP menu, you may change the initial setup preferences that include settings for language, menu display, computer monitoring, closed captions, enhancement of contrast details in the picture and resetting your TV back to its factory default settings.

## **How to Navigate:**

Press the **MENU** button on the remote control. Navigate using the **♦** buttons to select SETUP. Enter the display options by pressing the down **♥** button to highlight the Menu Language or other options, then press the **▶** button to select the menu choice.

## Languages

Other languages include
Spanish and French. Navigate
using the ◀ ▶ buttons to
select a different menu language.

#### Noise Reduction.

Navigate using the ◀ ► buttons to reduce video noise: OFF > Weak > Middle > Strong.

## Transparency.

Navigate using the ◀ ► buttons to turn OFF or ON the translucent effect of the User menu.

## · DLC.

The DLC feature provides noticeable contrast detail enhancement.

Navigate using the ◀ ▶ buttons to select; OFF > ON.

#### Aspect (Zoom Mode)

Navigate using the ◀ buttons to select the viewing aspect to be displayed:
Normal > Wide > Zoom > Cinema.

The Aspect feature is also available on the remote control. (See page 28)

## • Restore Factory Defaults.

Press the ▶ button to automatically reset all current adjustments back to their original factory settings.

When prompted, Select "Yes" to confirm.

26A60-22

NOTE: Closed Caption and Advanced are features described on the following pages.