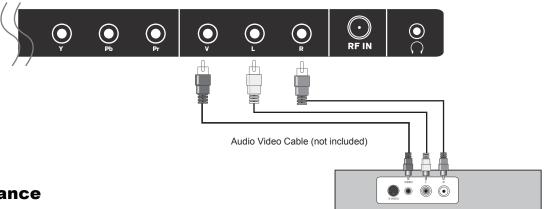

## **Connecting External Equipment to AV Composite IN on your television**

TV REAR PANEL

## For GOOD video performance

Connect to external equipment using the included optional video and audio cables. Composite output jacks are available on most set top cable/satellite boxes and DVD players. (HDMI and Component connections are recommended for the best performance).

## **How to Connect Composite AV**

- When connecting external equipment to your television, match the colors of the connecting jacks (Video: Yellow Audio: White & Red).
- Connect the yellow video cable from the video output jack on your external A/V equipment (i.e.: DVD player, set top box) to AV input on the TV's side panel.
- Connect the white / red audio cables for sound from the audio (L / R) output jacks on your external equipment (i.e.: DVD Player, set top box) to the AV (L / R) jacks on the TV's rear panel.

## **How to Use**

 Press the INPUT button on the remote control. Use the ▼▲ buttons to highlight the input to view (AV) then press ENTER.

Set top box, gaming console, and DVD