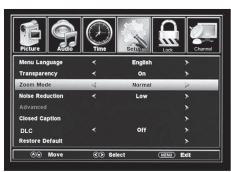

## **How to Navigate:**

Press the **MENU** button on the remote control. Navigate using the **♦** buttons to select SETUP. Enter the display options by pressing the down **♥** button to highlight the Menu Language or other options, then press the **▶** button to select the menu choice.

#### Noise Reduction.

Navigate using the ◀ ► buttons to reduce video noise: OFF > Weak > Middle > Strong.

#### Aspect (Zoom Mode)

Navigate using the ◀ buttons to select the viewing aspect to be displayed:
Normal > Wide > Zoom > Cinema.

The Aspect feature is also available on the remote control. (See page 28)