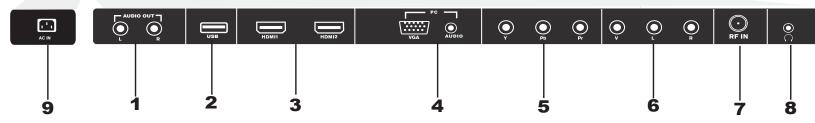

# Removal of TV Pedestal for Wall Mounting

To remove the pedestal base from the television, unscrew the (5) Philips head screws and remove the entire assembly.

- 1. L / R Audio Out Connect to audio receiver.
- **2. USB Input Port** Connect to portable USB device such as USB flash / hard drive (max storage capacity 400GB), supports MP3 and JPEG.
- **3. HDMI Inputs (2) -** Connects to digital AV equipment that feature HDMI connectivity. HDMI supports enhanced high definition video and up to 7.1 channel digital audio all from one cable. Recommended for best performance. HDMI cable not included.
- **4. PC IN VGA Input -** Connect an optional VGA cable (not included) from your personal computer .
  - **PC Audio Input (3.5mm) -** 3.5mm audio cable (not included) for sound.
- **5. Component Y Pb Pr Input -** Connect to an AV device that features component (Y Pb Pr) video and audio output jacks.

- **6. AV Input -** Connect an external device to the composite VIDEO (Y) and AUDIO (L / R) output jacks found on most video equipment.
- **7. RF Input -** Connect an antenna or cable connection for television reception.

Note: Use an outdoor antenna, cable or satellite for best reception.

- **8. Headphone Jack -** Connect a stereo headphone (3.5mm not included) for private listening.
- 9. AC Power Plug-Insert power plug during initial setup.