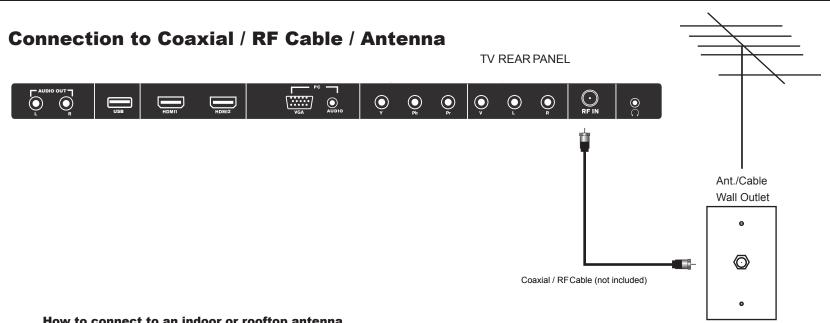

## How to connect to an indoor or rooftop antenna

- Connect the RF coaxial (75 ohm) cable from your existing roof top / indoor antenna, or wall outlet. Finger tighten the Coaxial / RF Cable end to the TV input on the rear panel.
- See pages 17-18 for TV setup and Channel Auto Scan.
- Tune to TV programming directly from the television tuner.

- Connect the RF coaxial (75 ohm) cable from the video outlet of your cable / Satellite box to the RF input on the TV's rear panel. Select Ch. 3 or 4 on the RF Coaxial Cable (not included) TV and select a channel.
- For greater performance, if possible, use component or an HDMI installation shown below. Refer to your set top box user manual.
- See pages 17-18 for TV setup and Channel Auto Scan.