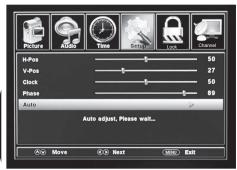

## **How to Navigate:**

After connecting to a PC, press the **VGA** button on your remote control. Press the **MENU** button on the remote control and navigate using The ◀ ▶ buttons to select SETUP. Access the position adjustment options by pressing the ▼ button to highlight Advanced. Then press the ▶ button to select from the following options.

 Highlight Clock. Navigate using the ◀ ▶ buttons to control the width of the image.

• Highlight H-Pos. Navigate using the ◀ ▶ buttons to adjust the position of images displayed from side to side.

 Highlight Phase. Navigate using the ■ buttons to improve focus and image stability.

• Highlight V-Pos. Navigate using the ◀ ▶ buttons to adjust the position of images displayed up and down.

Highlight Auto. Press the ►
button to automatically
adjust the display to the best
setting. When prompted, select
Yes to confirm.