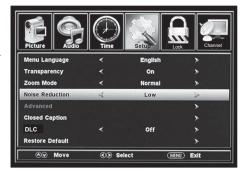

## **How to Navigate:**

Press the **MENU** button on the remote control. Navigate using the **♦** buttons to select SETUP. Enter the display options by pressing the down **♥** button to highlight the Menu Language or other options, then press the **▶** button to select the menu choice.

## Languages

Other languages include
Spanish and French. Navigate
using the ◀ ▶ buttons to
select a different menu language.

#### Noise Reduction.

Navigate using the ◀ ► buttons to reduce video noise: OFF > Weak > Middle > Strong.

## Transparency.

Navigate using the ◀ ► buttons to turn OFF or ON the translucent effect of the User menu.

## · DLC.

The DLC feature provides noticeable contrast detail enhancement.

Navigate using the ◀ ▶ buttons to select; OFF > ON.

#### Aspect (Zoom Mode)

Navigate using the ◀ buttons to select the viewing aspect to be displayed:
Normal > Wide > Zoom > Cinema.

The Aspect feature is also available on the remote control. (See page 28)

## • Restore Factory Defaults.

Press the ▶ button to automatically reset all current adjustments back to their original factory settings.

When prompted, Select "Yes" to confirm.

26A60-22

NOTE: Closed Caption and Advanced are features described on the following pages.