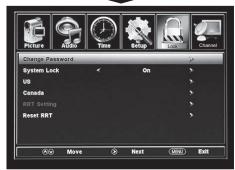

When prompted, Select "Yes" to confirm.

In the PARENTAL menu, you may block television and movie programming based on TV ratings and Motion Picture Association of America guidelines. To gain access and select your preferences within the Parental Control menu, make certain your input selection is set to TV.

#### **How to Navigate:**

Press the **MENU** button on the remote control. Navigate using the ▼ buttons to select PARENTAL. Access the rating options by pressing the ▼ button to highlight ENTER PASSWORD. Enter your 4 digit password code. The factory default code is "0000" unless you have previously changed it. See page 24 for information on how to change your password.

• To set parental controls for television programming or DVD movies, press the ▼▲ buttons to highlight US (United States).

Navigate using the ◀ ▶ buttons to highlight the TV / MPAA menu.

• To change the password, press the ▶ button to display the screen to enter your new password, then confirm again. (not illustrated)

TV-14 Parents Strongly Cautioned TV-MA Mature Audience Only

TV-Y Appropriate for all children

• To make changes to your PARENTAL control settings, highlight the SYSTEM LOCK setting then press the ▶ button to turn the system ON.