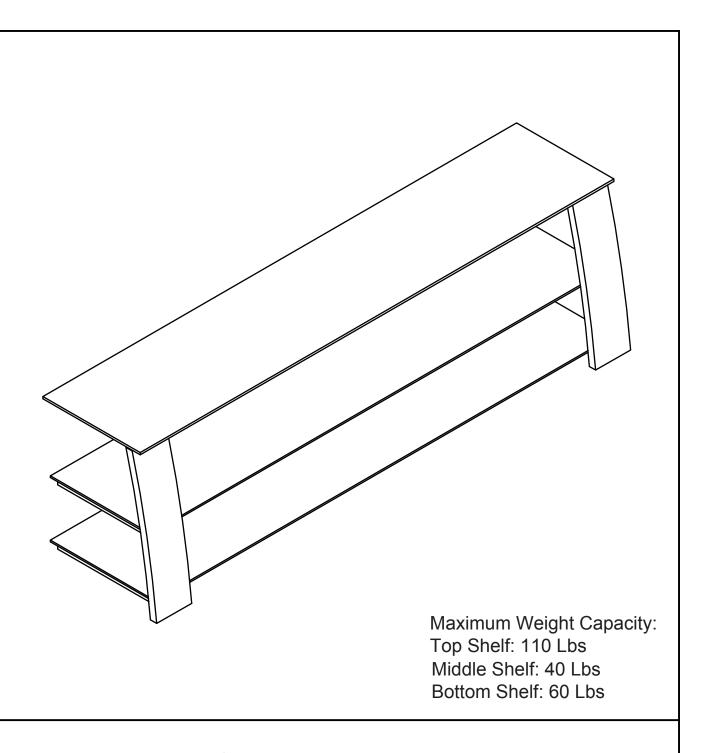

- ! Do not bang into or place your own weight on the glass sheves
- ! Do not place any items on the shelves or mounts which may exceed the maximum weight limits.
- ! Always place the heaviest component (except for your TV) on the bottom shelf